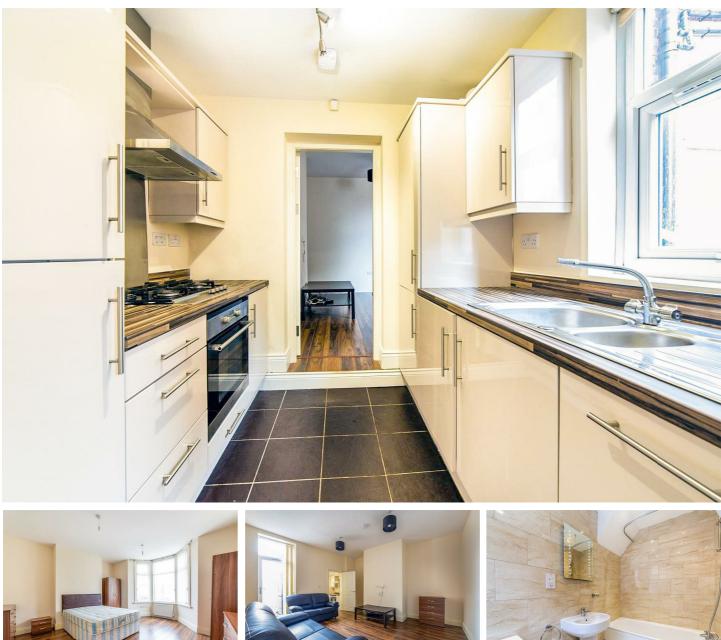

## Addycombe Terrace, Heaton, NE6 5DQ £1,050 PCM

\*\*\* 360 VIRTUAL TOUR \*\*\* - Available 8th August 2024 - Rent £1,050pcm - 2 Double Bedroom lower flat recently refurbished to a high standard. High spec bathroom and kitchen make this a very popular choice for professionals or responsible students. Located just off Chillingham Road the flat is a stones throw from the shops, bars, cafes and transport links Heaton has to offer. Act fast and call today to avoid disappointment!