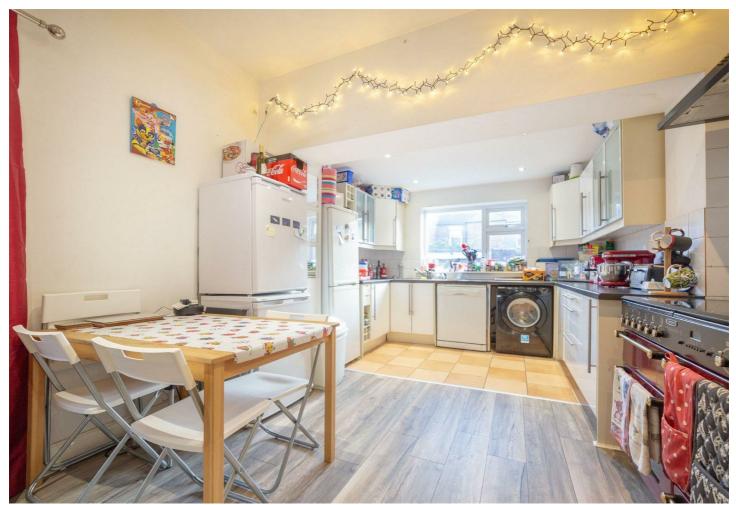

## Rothbury Terrace, Newcastle Upon Tyne, NE6 5XJ £1,400 PCM

\*\*\* 360 VIRTUAL TOUR \*\*\* - Available 1st September 2024 - Rent £80pppw / £1,400pcm - £29pppw bills inclusive - Four-bedroom house ideal for those looking for spacious open plan living. Four double bedrooms & one guest room/home office. Modern bathroom with roll-top bath. Recently fitted shower room. Comes on a fully furnished basis. Call today or see more available properties at www.bruntonresidential.com

Brunton Residential - Fantastic 4 double bedroom student home available 1st September 2024, located on Rothbury Terrace, Heaton, Close to both Uni's.

- · Available 1st September 2024
- •£80pppw/£1,400pcm
- Extra £29pppw bills inclusive (gas, electricity, water, broadband, tv license)
- · Two-story terraced house
- · High standard
- · 4 Double bedrooms
- · Additional spare room
- · 2 bathrooms including roll top bath
- · Modern open plan kitchen/living
- · One of the best student houses available
- · Act fast enquire now to arrange a viewing!