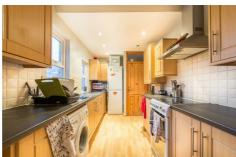

## Tosson Terrace, Heaton, NE6 5EA £1,560 PCM

Available: 8th August 2024 Rent - £90pppw / £1,560pcm - Large four bedroom - Four large equal size bedrooms - Just off Chillingham Road - Easy Access to bus routes - Short walk to the metro station - Available Furnished - Dishwasher, & Tumble Dryer - Fully Double Glazed - Council Tax Band A