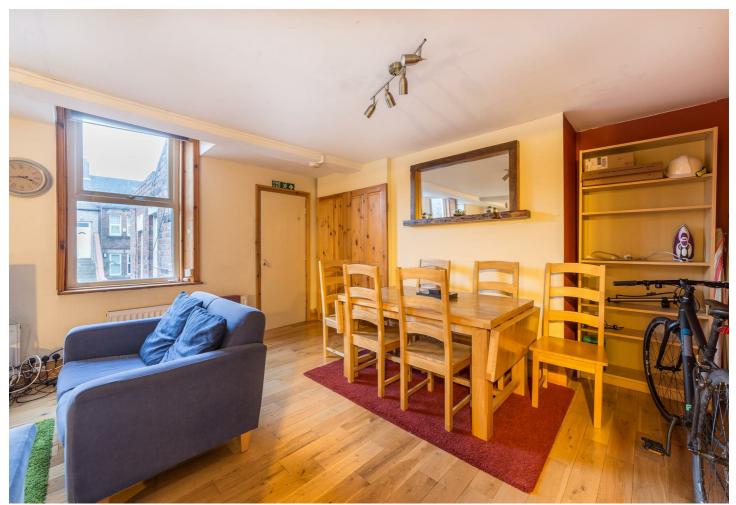

## Tosson Terrace, Heaton, NE6 5EA £1,560 PCM

Available: 8th August 2024 Rent - £90pppw / £1,560pcm - Large four bedroom - Four large equal size bedrooms - Just off Chillingham Road - Easy Access to bus routes - Short walk to the metro station - Available Furnished - Dishwasher, & Tumble Dryer - Fully Double Glazed - Council Tax Band A