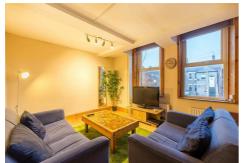

## Tosson Terrace, Heaton, NE6 5EA £1,560 PCM

Available: 8th August 2024 Rent - £90pppw / £1,560pcm - Large four bedroom - Four large equal size bedrooms - Just off Chillingham Road - Easy Access to bus routes - Short walk to the metro station - Available Furnished - Dishwasher, & Tumble Dryer - Fully Double Glazed - Council Tax Band A