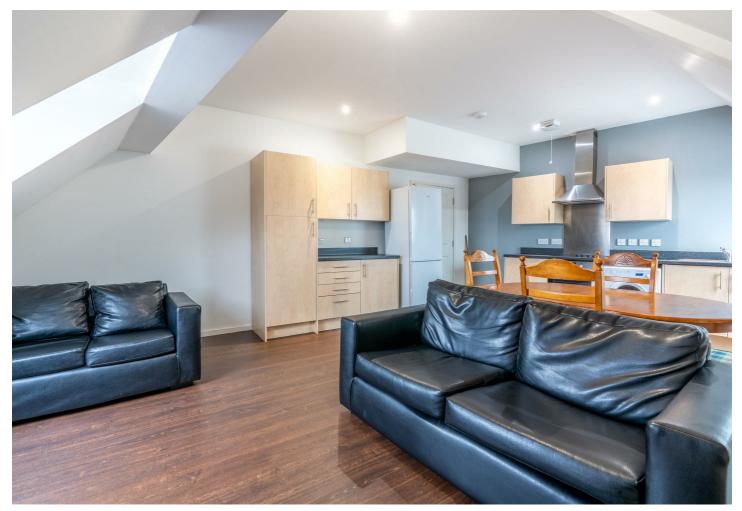

## Warton Terrace, Heaton, NE6 5BL £1,235 PCM

\*\*360 Virtual Tour\*\* Available 1st August 2024- Rent £1,235pcm / £95pppw - New Build Apartment - Three Double Bedrooms - Two Bathrooms - Open Plan Kitchen / Livingroom -Easy Access For Shops & Transport Links - Call Today Brunton Residential – Fantastic 3 double bedroom student apartment, located on the corner of Warton terrace / Chillingham Road, Heaton, a 15-minute walk to Uni, Newly built in 2018

- New Build Apartment
- · 3 equal Double bedrooms
- One En-suite bedroom
- $\cdot$  Open plan living room/kitchen
- $\cdot$  One of the biggest 3-bed apartments in the area
- · Act fast enquire now to arrange a viewing!