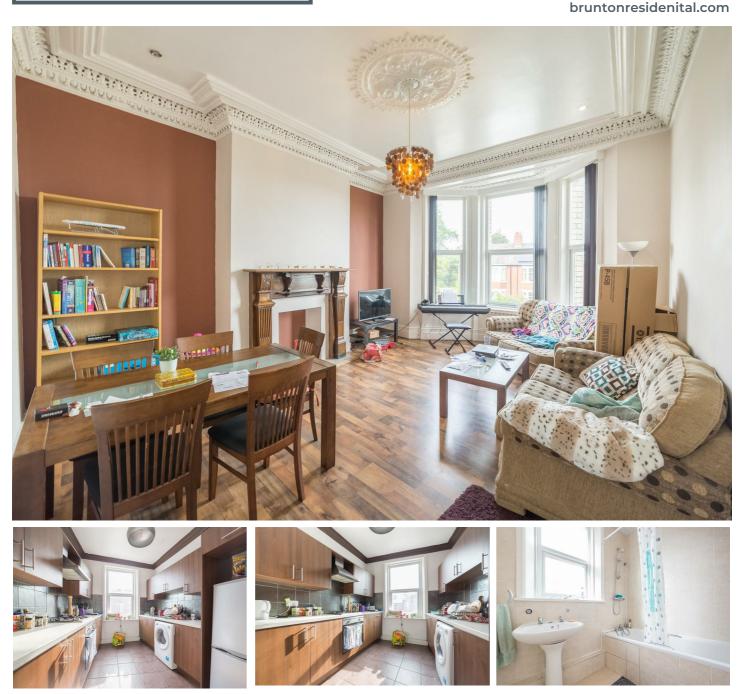

## Jesmond Vale Terrace, Heaton, NE6 5JT £1,841 PCM

Available 1st September 2024- Rent £85pppw / £1,841pcm - Huge 5-bedroom apartment on Jesmond Vale Terrace, Heaton, NE6. The property has 5 large double bedrooms with quality in-build furniture allowing for plenty of storage in each bedroom. Very large property compared to most in the area. Call today for viewings