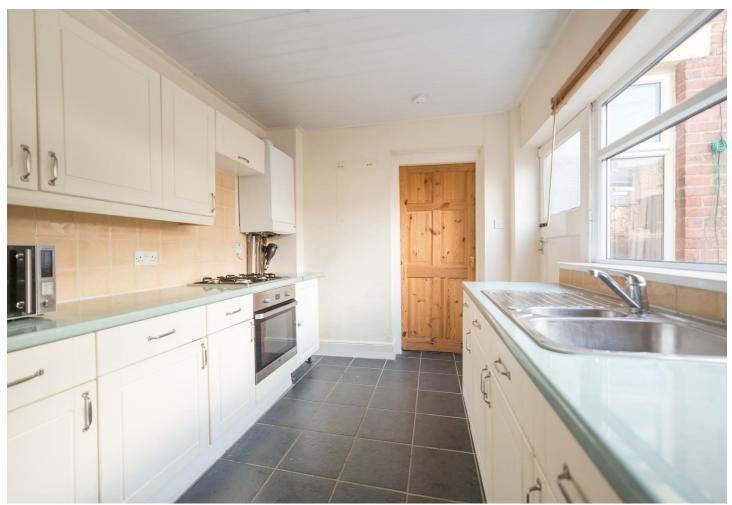

## Simonside Terrace, Heaton, NE6 5DZ £650 PCM

Available 8th August 2024 - Rent £5650pcm - Great value for money - Popular Street - Comes on a furnished basis - Double glazed - gas combi boiler - call today for viewings.