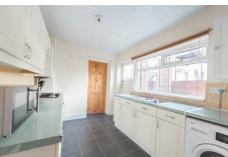

## Simonside Terrace, Heaton, NE6 5DZ £650 PCM

Available 8th August 2024 - Rent £5650pcm - Great value for money - Popular Street - Comes on a furnished basis - Double glazed - gas combi boiler - call today for viewings.