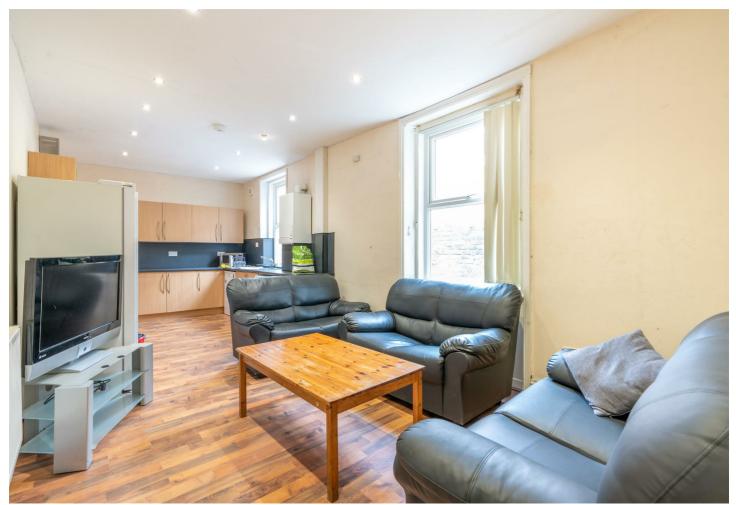

## Cavendish Place, Jesmond, NE2 2NE £3,380 PCM

Available 1st July 2024 - Rent £130pppw / £3,380pcm - 6 Double Bedrooms - Bills Included Additional £22pppw - Terraced House - Great Location - Right Next To Osborne Road - Excellent Value - Two Bathrooms - Large Open Plan Kitchen / Lounge - Furnished

Internally the property is set over two floors and briefly comprises: entrance hall, good sized open plan lounge / kitchen with appliances including a fridge freezer, washing machine, tumble drier, dishwasher, and integrated oven & hob, six double bedrooms and two bathrooms. Externally there is on street permit parking to the front of the property, there is a private rear yard.