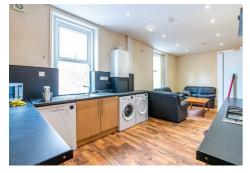

Internally the property is set over two floors and briefly comprises: entrance hall, good sized open plan lounge / kitchen with appliances including a fridge freezer, washing machine, tumble drier, dishwasher, and integrated oven & hob, six double bedrooms and two bathrooms. Externally there is on street permit parking to the front of the property, there is a private rear yard.