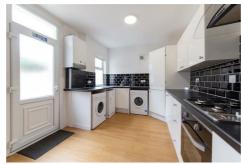

## Simonside Terrace, Heaton, NE6 5JX £2,881 PCM

\*\*360 VIRTUAL TOUR\*\* Available 14th September 2024 - Rent £95pppw / £2,881pcm - Bills Inclusive Packages Available - 7 Double Bedrooms - 3 Bathrooms - Modern Kitchen/Diner - All New Furniture - High Standard Fixtures & Fittings - Close To Both Uni's - Popular Student Location - Must Be Seen - Furnished

Brunton Residential - Fantastic 7 double bedroom student home located on Simonside Terrace, Heaton, 5-minute walk to Uni.

- Three storey house
- · Very high standard
- · 7 Double bedrooms
- · 3 Bathrooms
- · Large living room and kitchen
- · One of the best student houses available
- · Act fast enquire now to arrange a viewing!