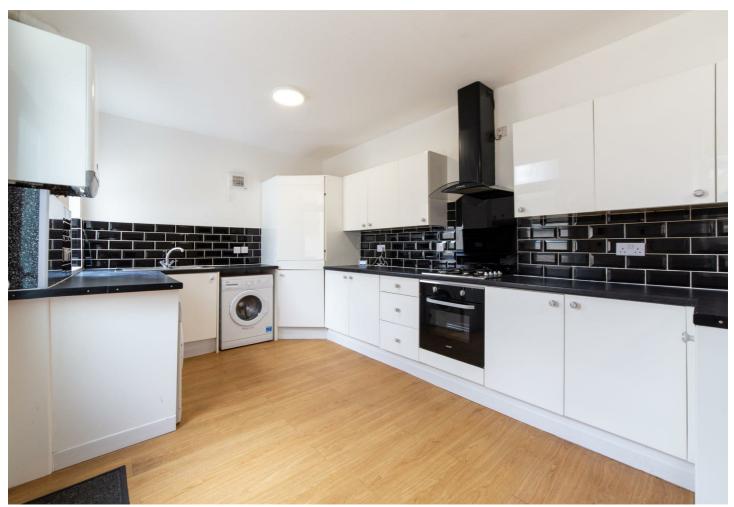

## Simonside Terrace, Heaton, NE6 5JX £2,881 PCM

\*\*360 VIRTUAL TOUR\*\* Available 14th September 2024 - Rent £95pppw / £2,881pcm - Bills Inclusive Packages Available - 7 Double Bedrooms - 3 Bathrooms - Modern Kitchen/Diner - All New Furniture - High Standard Fixtures & Fittings - Close To Both Uni's - Popular Student Location - Must Be Seen - Furnished

Brunton Residential - Fantastic 7 double bedroom student home located on Simonside Terrace, Heaton, 5-minute walk to Uni.

- Three storey house
- · Very high standard
- · 7 Double bedrooms
- · 3 Bathrooms
- · Large living room and kitchen
- · One of the best student houses available
- · Act fast enquire now to arrange a viewing!