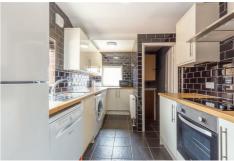

Available on a furnished basis the property briefly comprises: entrance with stairs to the first floor, lounge, kitchen with integrated electric oven and hob, fridge freezer, dishwasher and washing machine, 5 bedrooms, full bathroom with shower over bath.