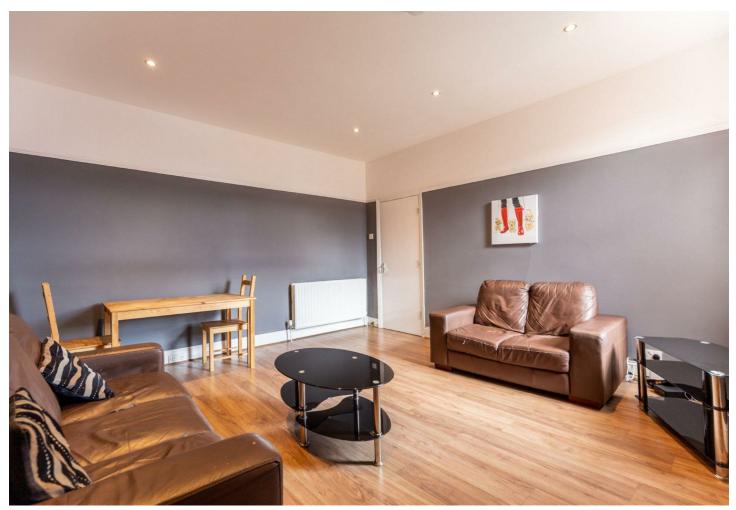

Available on a furnished basis the property briefly comprises: entrance with stairs to the first floor, lounge, kitchen with integrated electric oven and hob, fridge freezer, dishwasher and washing machine, 5 bedrooms, full bathroom with shower over bath.

second shower room with WC. Benefits include gas central heating, double glazing and a large private rear yard.