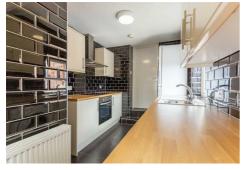

Available on a furnished basis the property briefly comprises: entrance with stairs to the first floor, lounge, kitchen with integrated electric oven and hob, fridge freezer, dishwasher and washing machine, 5 bedrooms, full bathroom with shower over bath.