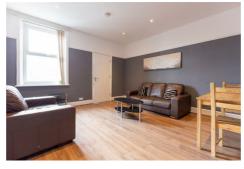

Available on a furnished basis the property briefly comprises: entrance with stairs to the first floor, lounge, kitchen with integrated electric oven and hob, fridge freezer, dishwasher and washing machine, 5 bedrooms, full bathroom with shower over bath.

second shower room with WC. Benefits include gas central heating, double glazing and a large private rear yard.