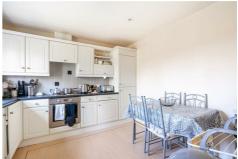

Viewing is highly recommended, the property briefly comprises of entrance hallway, lounge, modern kitchen with integrated appliances, two bedrooms master with en-suite and family bathroom.

Externally there is an allocated parking bay and communal gardens.