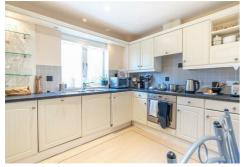

Viewing is highly recommended, the property briefly comprises of entrance hallway, lounge, modern kitchen with integrated appliances, two bedrooms master with en-suite and family bathroom.

Externally there is an allocated parking bay and communal gardens.