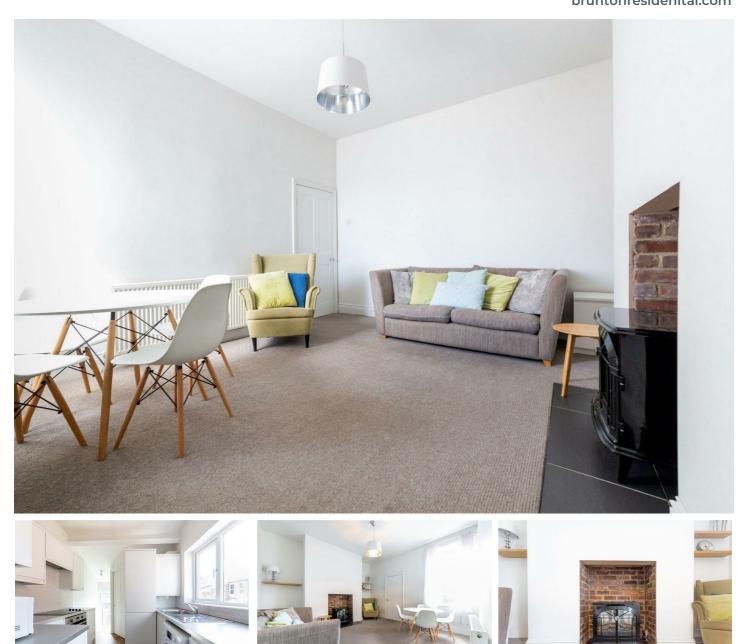

## Whitefield Terrace, Heaton, NE6 5DU £1,040 PCM

\*\*\*360 VIRTUAL TOUR\*\*\* - Available 16th August 2024 - Rent £80pppw / £1040pcm - -REFURBISHED TO A HIGH STANDARD - 3 Bed Upper Flat - All Double Rooms - Newly Fitted Kitchen & Bathroom - Furnished Brunton Residential are pleased to offer to the rental market this 3 bedroom upper flat located on Whitefield Terrace, Heaton. The property is extensively refurbished and features high quality fixtures and fittings.

The property is very well presented, internally the flat comprises: entrance with stairs to the first floor, landing, lounge, kitchen with integrated appliances, shower room, large double bedroom, 2 further double bedrooms. The work being done to the property includes full new decoration, new flooring throughout, new kitchen and bathroom.

The property is available furnished early viewing is highly recommended to appreciate the quality of accommodation on offer, the property will suit professionals **Floor Plan** 