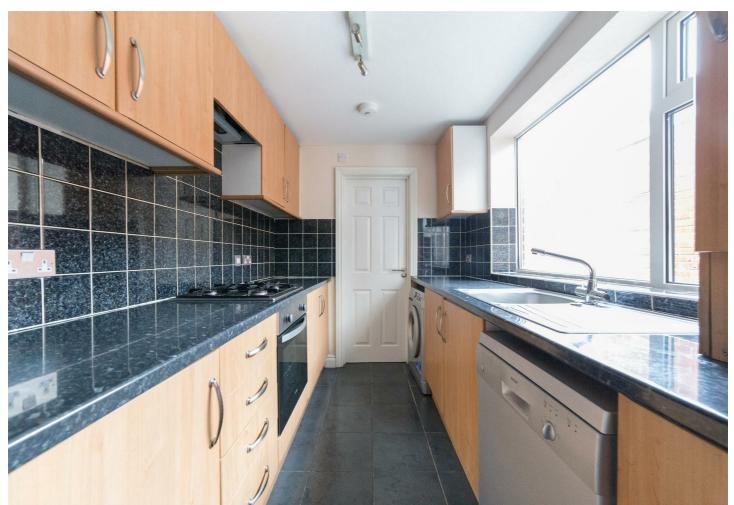

## Bolingbroke Street, Heaton, NE6 5PH £1,560 PCM

\*\*\* 360 VIRTUAL TOUR \*\*\* - Available 1st September 2024 - £1,560pcm / £90pppw - Four Large Double Bedrooms - End Terraced House - Modern Spacious Kitchen - Bathroom & Shower Room - Furnished - Situated On Bolingbroke Street On The Edge Of Sandyford Within Walking Distance Of The Universities and City Centre.

\*\*360 Virtual Tour\*\* Brunton Residential – Fantastic 4 double bedroom student home available 1st September 2024, located on Bollingbroke Street, Heaton,

- · Available 1st September 2024
- •£90pppw/£1,560pcm
- Extra £26pppw bills inclusive (gas, electricity, water, broadband, tv license)
- End Terraced House.
- Very high standard
- · 4 Double bedrooms
- · 2 bathrooms and an additional en-suite
- · Modern kitchen
- · One of the best student houses available
- · Act fast enquire now to arrange a viewing!