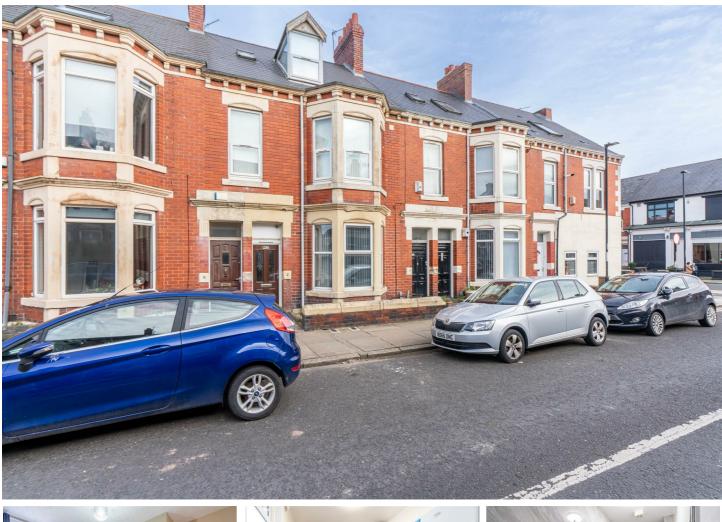

## Addycombe Terrace, Heaton, NE6 5DQ £975 PCM

\*\*Newly Refurbished\*\* Available Now - Rent £975cm- Two Double Bedrooms - Ground Floor Flat - Integral Bathroom - Close To Amenities Of Chillingham Road - Popular Location -Available Furnished Brunton Residential are pleased to offer to the rental market this well presented two double bedroom ground floor flat, conveniently located on Addycombe Terrace, Heaton.

Internally the property is spacious and bright, briefly comprising: entrance hall, lounge with leather style sofas, kitchen with appliances, bathroom with shower over bath, two double bedrooms. Externally on-street parking is available to the front, there is a private yard to the rear. Additional benefits include gas central heating and double glazing. **Floor Plan** 