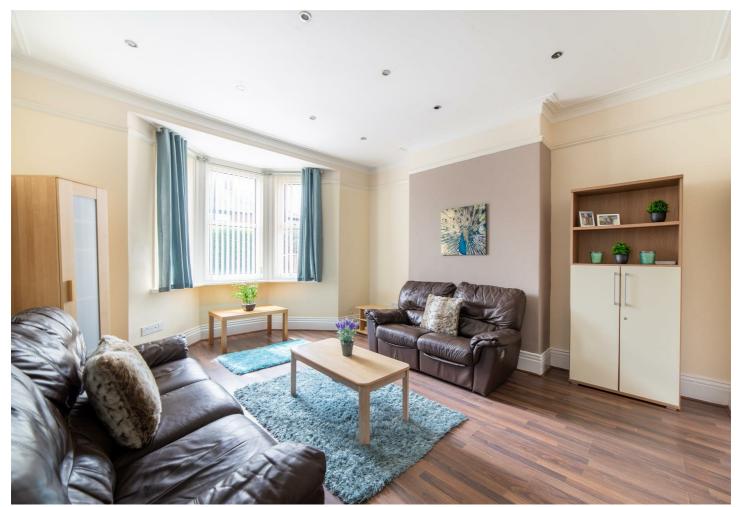

## Rothbury Terrace, Heaton, NE6 5DE £1,473 PCM

\*\*\*VIDEO TOUR\*\*\* - Available 30th August 2024 - £85pppw - £1,473.33pcm - Bills package £26pppw - 4 Double Bedrooms - Lounge with Open Plan Dining Room - Bathroom Room -Terraced House - Close To Transport Links & Amenities of Chillingham Road - Viewing Essential - Furnished Brunton Residential - Fantastic 4 double bedroom student home available 30th August 2024, located on Rothbury Terrace, Heaton, walking distance to Uni, Very high standard.

- · Available 30th August 2024
- •£85pppw/£1,473.33pcm
- · Bills package £26pppw (gas, electricity, water, broadband, tv license)
- · Mid Terraced Maisonette
- · Very high standard
- · 4 Double bedrooms
- · 1 Bathrooms
- · Open plan living room, Dining separate Kitchen
- · One of the best student houses available
- · Act fast enquire now to arrange a viewing!