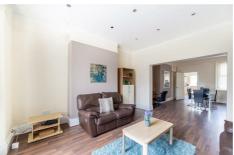

## Rothbury Terrace, Heaton, NE6 5DE £1,473 PCM

\*\*\*VIDEO TOUR\*\*\* - Available 30th August 2024 - £85pppw - £1,473.33pcm - Bills package £26pppw - 4 Double Bedrooms - Lounge with Open Plan Dining Room - Bathroom Room -Terraced House - Close To Transport Links & Amenities of Chillingham Road - Viewing Essential - Furnished Brunton Residential - Fantastic 4 double bedroom student home available 30th August 2024, located on Rothbury Terrace, Heaton, walking distance to Uni, Very high standard.

- · Available 30th August 2024
- •£85pppw/£1,473.33pcm
- · Bills package £26pppw (gas, electricity, water, broadband, tv license)
- · Mid Terraced Maisonette
- · Very high standard
- · 4 Double bedrooms
- · 1 Bathrooms
- · Open plan living room, Dining separate Kitchen
- · One of the best student houses available
- · Act fast enquire now to arrange a viewing!