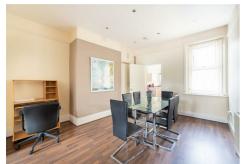

## Rothbury Terrace, Heaton, NE6 5DE £1,473 PCM

\*\*\*VIDEO TOUR\*\*\* - Available 30th August 2024 - £85pppw - £1,473.33pcm - Bills package £26pppw - 4 Double Bedrooms - Lounge with Open Plan Dining Room - Bathroom Room -Terraced House - Close To Transport Links & Amenities of Chillingham Road - Viewing Essential - Furnished Brunton Residential - Fantastic 4 double bedroom student home available 30th August 2024, located on Rothbury Terrace, Heaton, walking distance to Uni, Very high standard.

- · Available 30th August 2024
- •£85pppw/£1,473.33pcm
- · Bills package £26pppw (gas, electricity, water, broadband, tv license)
- · Mid Terraced Maisonette
- · Very high standard
- · 4 Double bedrooms
- · 1 Bathrooms
- · Open plan living room, Dining separate Kitchen
- · One of the best student houses available
- · Act fast enquire now to arrange a viewing!