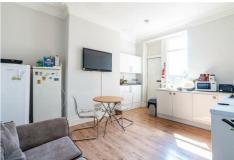

## Chillingham Road, Heaton, NE6 5SB £550 PCM

Available Now - Rent £550pcm - One Bedroom with En-Suite Bathroom - Shared Kitchen & Washing Machine - All Bills Included - Furnished - Located On Chillingham Road with Good Public Transport Into The City Centre.

Brunton Residential are pleased to offer to the rental market this En-Suite Room with shared kitchen facilities located on Chillingham Road, Heaton. The property is fully furnished with all bills included.

En-Suite Room within an apartment with four other rooms with shared kitchen facilities.

Early viewing is highly recommended to appreciate the quality of accommodation on offer, the property will suit professionals or students.