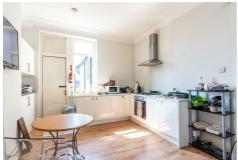

## Chillingham Road, Heaton, NE6 5SB £550 PCM

Available Now - Rent £550pcm - One Bedroom with En-Suite Bathroom - Shared Kitchen & Washing Machine - All Bills Included - Furnished - Located On Chillingham Road with Good Public Transport Into The City Centre.

Brunton Residential are pleased to offer to the rental market this En-Suite Room with shared kitchen facilities located on Chillingham Road, Heaton. The property is fully furnished with all bills included.

En-Suite Room within an apartment with four other rooms with shared kitchen facilities.

Early viewing is highly recommended to appreciate the quality of accommodation on offer, the property will suit professionals or students.