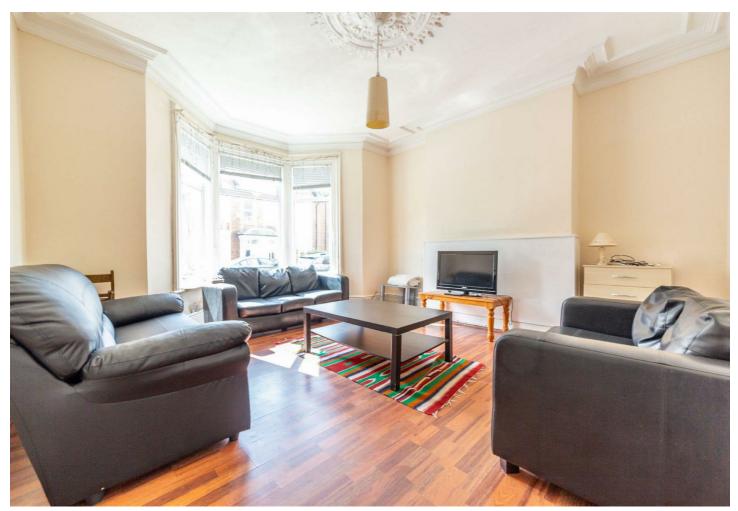

## Simonside Terrace, Heaton, NE6 5JY £1,841 PCM

Available 1st September 2024 - Rent £85pppw / £1,841pcm - Bills inclusive packages available - 5 Double Bedrooms - Recently Renovated - 2 Bathrooms - Central Heaton Location - Large House - Furnished

Brunton Residential are pleased to offer to the rental market this 5 double bedroom mid-terraced house located on Simonside Terrace, in the centre of Heaton just off Chillingham Road.

The property has recently been refurbished and is well presented, briefly comprising: entrance hallway, lounge, kitchen, utility room, five double bedrooms and two bathrooms. Externally there is a private yard to the rear, on street parking is available to the front. Additional benefits include gas central heating and double glazing.