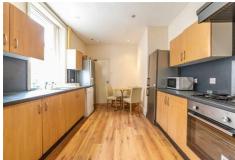

## Simonside Terrace, Heaton, NE6 5JY £1,841 PCM

Available 1st September 2024 - Rent £85pppw / £1,841pcm - Bills inclusive packages available - 5 Double Bedrooms - Recently Renovated - 2 Bathrooms - Central Heaton Location - Large House - Furnished

Brunton Residential are pleased to offer to the rental market this 5 double bedroom mid-terraced house located on Simonside Terrace, in the centre of Heaton just off Chillingham Road.

The property has recently been refurbished and is well presented, briefly comprising: entrance hallway, lounge, kitchen, utility room, five double bedrooms and two bathrooms. Externally there is a private yard to the rear, on street parking is available to the front. Additional benefits include gas central heating and double glazing.