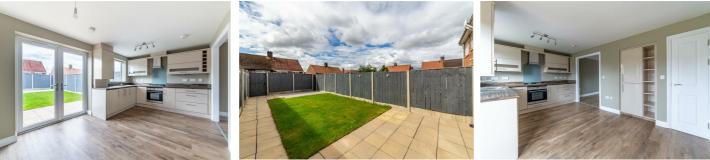

The development was completed in 2014 to modern building standards, the house is spacious and very well presented, briefly comprising: entrance hallway, lounge with virgin media cabling, dining kitchen with integrated appliances, downstairs WC, to the first floor there are two double bedrooms and a bathroom with shower over bath. Externally there is a driveway to the front and a private garden to the rear. Additional benefits include gas central heating and double glazing.