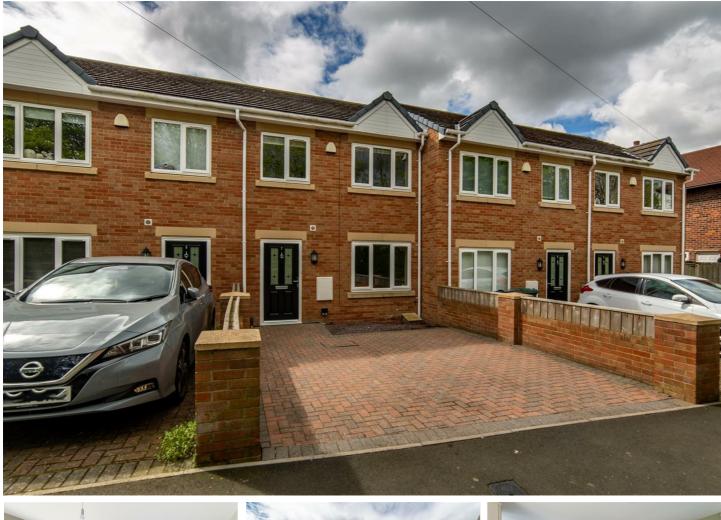

## Willington Mews, Wallsend, NE28 7FA £950 PCM

Available 15th September 2023 - Rent £950pcm - \*\*RECENTLY BUILT MODERN HOUSE\*\* -Two Double Bedrooms with inbuilt wardrobes - Spacious open plan kitchen/diner with built-in kitchen appliances - Modern tiled bathroom - Additional WC on the ground floor -Single driveway - Spacious garden - Available on an unfurnished basis - Very Popular Property - Call Today Brunton Residential are pleased to offer to the rental market this two double bedroom recently built house on Willington Mews, Engine Inn Road, Wallsend, convenient located for access to the Coast Road and the al9.

The development was completed in 2014 to modern building standards, the house is spacious and very well presented, briefly comprising: entrance hallway, lounge with virgin media cabling, dining kitchen with integrated appliances, downstairs WC, to the first floor there are two double bedrooms and a bathroom with shower over bath. Externally there is a driveway to the front and a private garden to the rear. Additional benefits include gas central heating and double glazing.