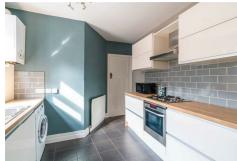

The property is slightly larger than a usual Tyneside flat as it is end terrace, internally the flat comprises: entrance with stairs to the first floor, landing, lounge, kitchen with integrated oven, hob, dishwasher, fridge, free standing washing machine, bathroom with shower over bath, large double bedroom with views to Iris Brickfield park, 2 further double bedrooms.