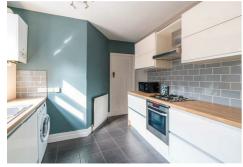

The property is slightly larger than a usual Tyneside flat as it is end terrace, internally the flat comprises: entrance with stairs to the first floor, landing, lounge, kitchen with integrated oven, hob, dishwasher, fridge, free standing washing machine, bathroom with shower over bath, large double bedroom with views to Iris Brickfield park, 2 further double bedrooms.