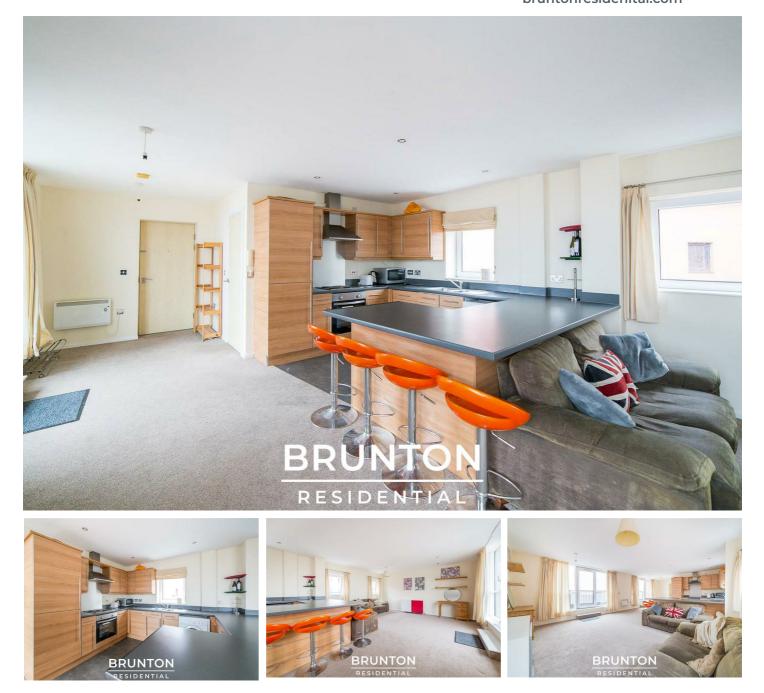

## Rialto Building, City Centre, NE1 2JR £1,993 PCM

\*\*360 Virtual Tour \*\* Available 1st September 2024 - Rent £115pppw - Bills Package Available - 4 Double Bedrooms - Balcony - River views - Penthouse Apartment - One of the best student locations - Very High Demand property - Please Note Access to the property is limited whilst works are being carried out in the apartment block \*\*360 Virtual Tour\*\* Brunton Residential – Fantastic 4 double bedroom student penthouse, close to both Uni's, Modern built duplex apartment with river views. The apartment block is currently undergoing building work and viewing access will be limited to one appointment slot per week.

· Available 1st September 2024

• Rent £115pppw

•. Bills inclusive (gas, electricity, water, broadband, tv license)

Two storey Penthouse apartment

- New built block
- · 4 Double bedrooms
- En-Suite Master Bedroom
- · Open plan kitchen/livingroom
- · Balcony with views of the Quayside

 $\cdot$  One of the best student apartments we have seen

· Act fast - enquire now to arrange a viewing!

To view this property please either call us or send an enquiry and we'll arrange a time for you, once you decide to go ahead our online process is straight forward and easy to complete, for more details please ask or visit our website. **Floor Plan** 