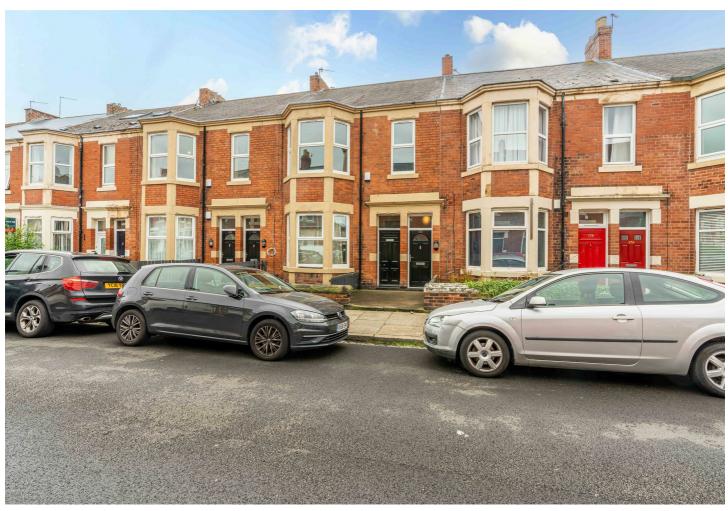

## Warton Terrace, Heaton, NE6 5DX £1,095 Per Month

\*\*360 Virtual Tour\*\* Available 1st September 2024- Rent £1,095pcm - 2 Double Bedrooms - Upper Flat - Anthracite Radiators - High Spec Bathroom - Furnished - Tax Band A - Newly Refurbished Throughout

Newly renovated 2 double bedroom upper flat, located on Warton Terrace, Heaton.

- · Available 1st September 2024
- · Suitable for professionals
- · Rent £1,095pcm
- Upper Flat
- · Very high standard
- · 2 Double bedrooms
- · One of the best flats available
- · Act fast enquire now to arrange a viewing!