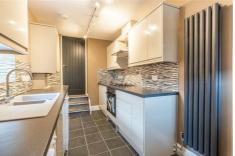

## Warton Terrace, Heaton, NE6 5DX £1,095 Per Month

\*\*360 Virtual Tour\*\* Available 1st September 2024- Rent £1,095pcm - 2 Double Bedrooms - Upper Flat - Anthracite Radiators - High Spec Bathroom - Furnished - Tax Band A - Newly Refurbished Throughout

Newly renovated 2 double bedroom upper flat, located on Warton Terrace, Heaton.

- · Available 1st September 2024
- · Suitable for professionals
- · Rent £1,095pcm
- Upper Flat
- · Very high standard
- · 2 Double bedrooms
- · One of the best flats available
- · Act fast enquire now to arrange a viewing!