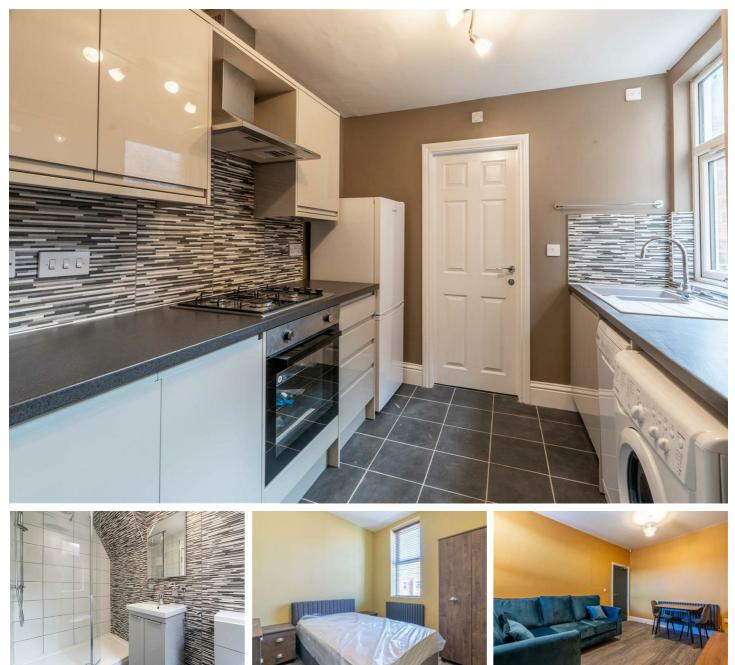

## Warton Terrace, Heaton, NE6 5DX £1,095 PCM

Available 14th August 2024 - £1,095pcm - 2 Double Bedrooms - Ground Floor Flat - Central Heaton Location - Double Glazing & Gas Central Heating - Chillingham Road Metro Nearby -Furnished . Full description