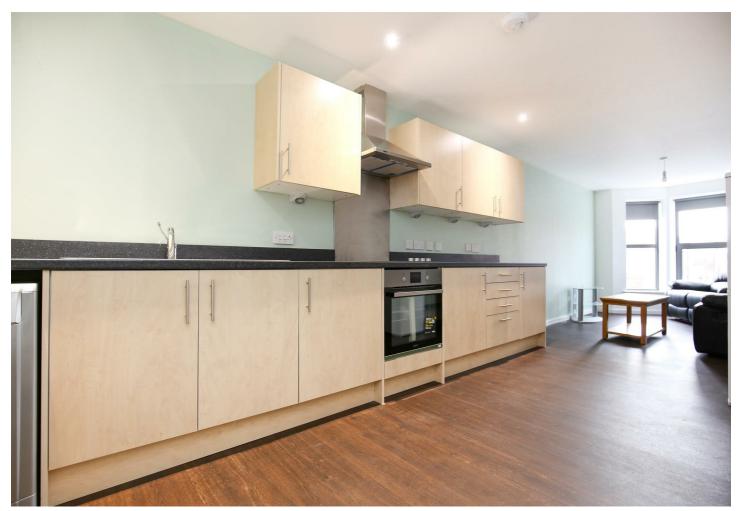

## Warton Terrace, Heaton, NE6 5BL £900 Per Month

Available 16th July 2024 - Rent £900- Brand new development on the corner of Chillingham Road/Warton Terrace Heaton - Two Spacious double rooms - one En-suite -Great opportunity to rent a new development - very popular area - call today to avoid disappointment