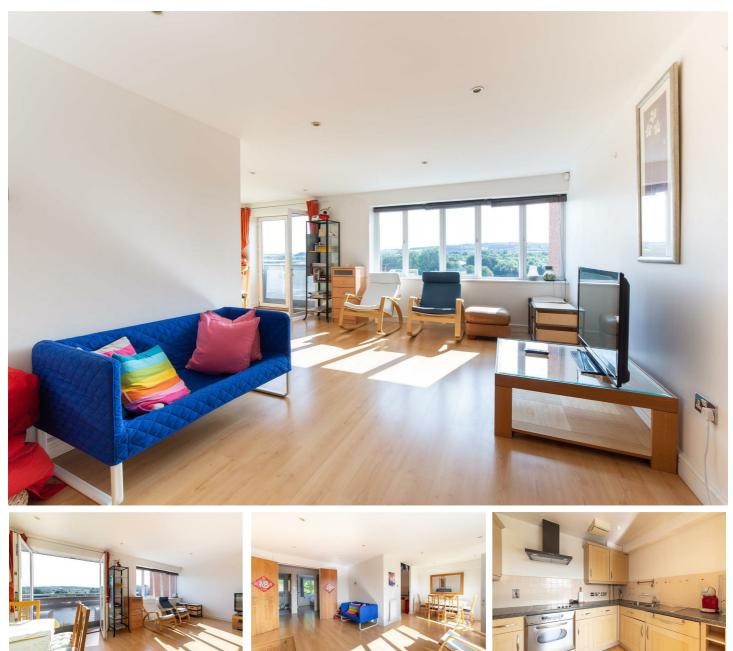

# High Quay, City Road, NE1 2PD £1,050 PCM

\*\*\*360 VIRTUAL TOUR\*\*\* - Available 30th April 2024- Rent £1,050pcm - Brunton Residential are delighted to bring to the market this immaculate two-bedroom, upper-floor apartment located in the popular development High Quay on the Newcastle Quayside. Internally there is an open plan lounge/diner/kitchen, two bedrooms, one with en-suite, and a family bathroom. The property benefits from a Juliette balcony with breathtaking panoramic views over the river. Allocated Parking included.

## **Full description**

Available 30th April 2024- Rent £1,050pcm -Brunton Residential are delighted to bring to the market this immaculate two-bedroom, upper-floor apartment located in the popular development High Quay on the Newcastle Quayside. Internally there is an open plan lounge/diner/kitchen, two bedrooms, one with en-suite, and a family bathroom. The property benefits from a Juliette balcony with breathtaking panoramic views over the river. Allocated Parking included. **Floor Plan** 