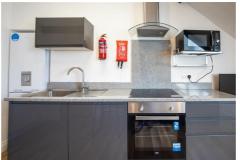

## Ridley Place, City Centre, NE1 8JN £867 PCM

\*\*\* VIRTUAL TOUR \*\*\* - Available 9th August 2024- Rent £866.67pcm/£200pw - Newly refurbished 1-bed apartment - Bills inclusive for £69pppw - Fantastic city centre location - Call today for viewings.

Brunton Residential - Fantastic 1 double bedroom Apartment available 9th August 2024, located on Ridley Place, City Centre, Close to both Uni's, fully refurbished in 2020.

- · Available 9th August 2024
- •£200pw/£866.67pcm
- Extra £69pppw bills inclusive (gas, electricity, water, broadband, tv license)
- · City Centre Apartment
- · Very high standard
- · 1 Double bedroom
- · 1 bathroom
- · Modern kitchen
- · One of the best apartments available
- · Act fast enquire now to arrange a viewing!