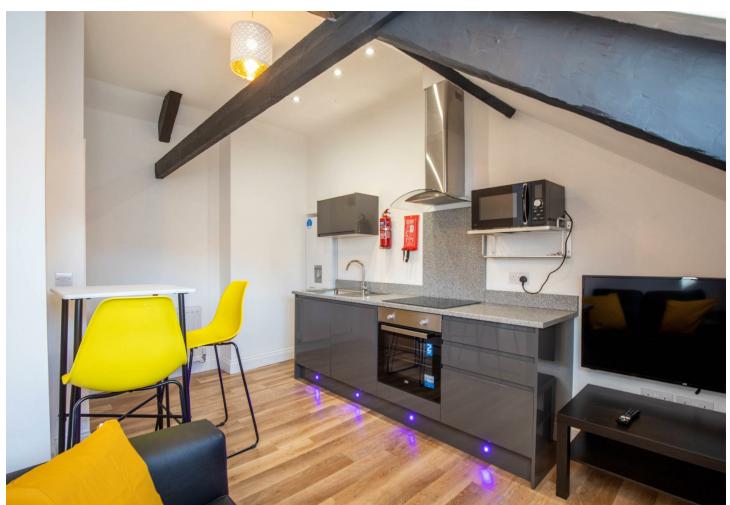

## Ridley Place, City Centre, NE1 8JN £867 PCM

\*\*\* VIRTUAL TOUR \*\*\* - Available 9th August 2024- Rent £866.67pcm/£200pw - Newly refurbished 1-bed apartment - Bills inclusive for £69pppw - Fantastic city centre location - Call today for viewings.

Brunton Residential - Fantastic 1 double bedroom Apartment available 9th August 2024, located on Ridley Place, City Centre, Close to both Uni's, fully refurbished in 2020.

- · Available 9th August 2024
- •£200pw/£866.67pcm
- Extra £69pppw bills inclusive (gas, electricity, water, broadband, tv license)
- · City Centre Apartment
- · Very high standard
- · 1 Double bedroom
- · 1 bathroom
- · Modern kitchen
- · One of the best apartments available
- · Act fast enquire now to arrange a viewing!