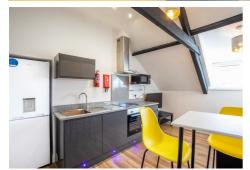

## Ridley Place, City Centre, NE1 8JN £867 PCM

\*\*\* VIRTUAL TOUR \*\*\* - Available 9th August 2024- Rent £866.67pcm/£200pw - Newly refurbished 1-bed apartment - Bills inclusive for £69pppw - Fantastic city centre location - Call today for viewings.

Brunton Residential - Fantastic 1 double bedroom Apartment available 9th August 2024, located on Ridley Place, City Centre, Close to both Uni's, fully refurbished in 2020.

- · Available 9th August 2024
- •£200pw/£866.67pcm
- Extra £69pppw bills inclusive (gas, electricity, water, broadband, tv license)
- · City Centre Apartment
- · Very high standard
- · 1 Double bedroom
- · 1 bathroom
- · Modern kitchen
- · One of the best apartments available
- · Act fast enquire now to arrange a viewing!