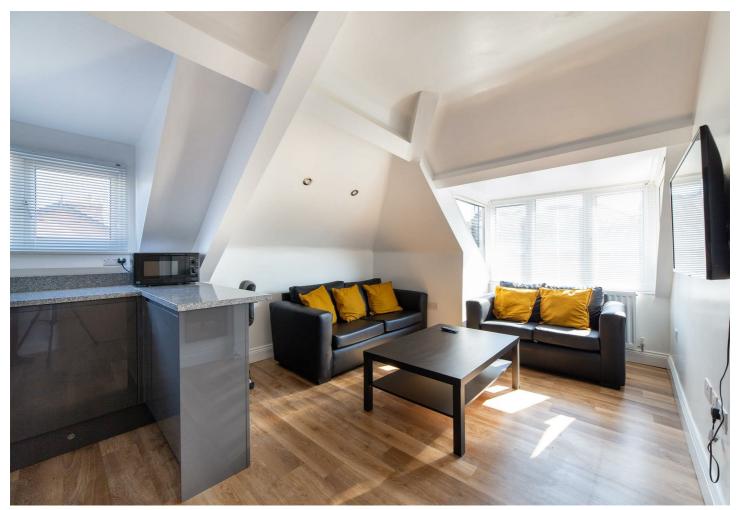

## Queens Road, Jesmond, NE2 2PR £2,427 PCM

\*\*\*360 VIRTUAL TOUR\*\*\* - Available 19th July 2024 - Rent £140pppw / £2,427pcm - Fantastic new refurbishment - 4 double bedrooms - 3 Bathrooms - £26pppw extra for bills inclusive - Call to arrange viewings

Brunton Residential - Fantastic 4 double bedroom Penthouse apartment available 19th July 2024, located on Queens Road, Jesmond.

- · Available 19th July 2024
- •£140pppw / £2,427pcm
- Extra £26pppw bills inclusive (gas, electricity, water, broadband, tv license)
- · Penthouse apartment
- · Very high standard
- · 4 Double bedrooms
- · 3 bathrooms including 2 en-suits
- · Modern kitchen
- · One of the best student houses available
- · Act fast enquire now to arrange a viewing!