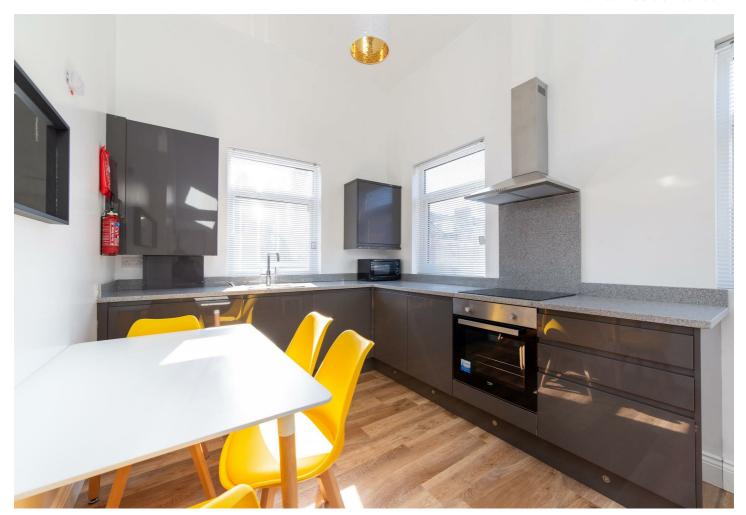

## Queens Road, Jesmond, NE2 2PR £1,387 PCM

\*\*\* VIDEO TOUR \*\*\* - Available 26th July 2024 - Rent £160pppw / £1,386pcm - Modern Apartment - 2 Double Bedrooms - 1 Bathroom - Great Location - Permit On Street Parking -£39pppw extra for bills inclusive - Call to arrange viewings Brunton Residential - Fantastic 2 double bedroom apartment located on Queens Road, Jesmond, NE2

- · Available 26th July 2024
- · £160pppw / £1,386.66pcm
- Extra £39pppw bills inclusive (gas, electricity, water, broadband, tv license)
- · 2-bed apartment
- · Very high standard
- · 2 Double bedrooms
- · 1 bathroom
- · Modern kitchen
- · One of the best student houses available
- · Act fast enquire now to arrange a viewing!