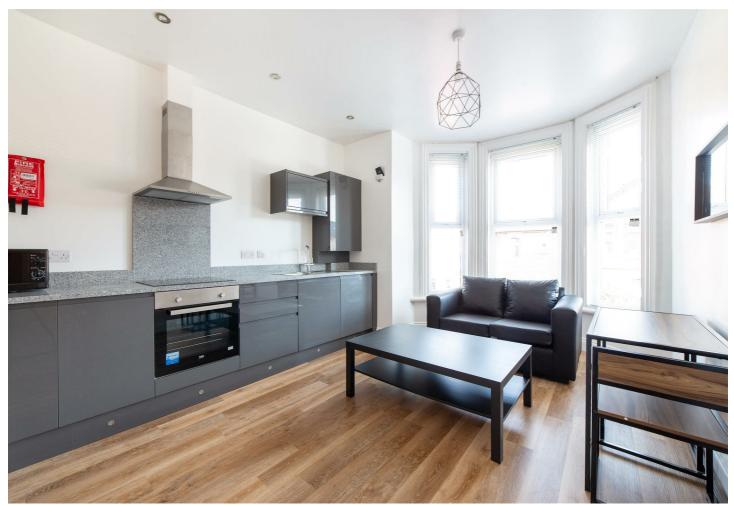

## Queens Road, Newcastle Upon Tyne, NE2 2PR

£1,144 PCM

\*\*\* 360 VIRTUAL TOUR \*\*\* - Available 16th August 2023- Rent £132pppw/£1,144pcm - Fantastic new refurbishment - 2 double bedrooms - 1 Bathroom - Fantastic new refurbishment - 2 double bedrooms - 1 Bathroom - £44pppw extra for bills inclusive - Call to arrange viewings

Brunton Residential - Fantastic 2 double bedroom apartment available 16th August 2023, located on Queens Road, Jesmond, Close to both Uni's, fully refurbished in 2020.

- · Available 16th August 2023
- · Rent £132pppw/£1,144pcm
- Extra £44pppw bills inclusive (gas, electricity, water, broadband, tv license)
- · 2-bed apartment
- Very high standard
- · 2 Double bedrooms
- · 1 bathroom
- Modern kitchen
- · One of the best student houses available
- · Act fast enquire now to arrange a viewing!