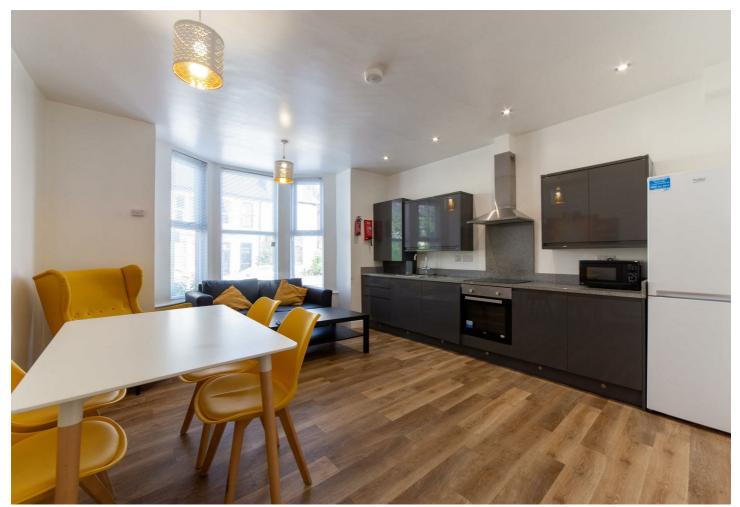

## Queens Road, Jesmond, NE2 2PR £2,427 PCM

\*\*\*360 VIRTUAL TOUR\*\*\* - Available 22nd August 2024- Rent £140pppw / £2,427pcm - Fantastic new refurbishment - 4 double bedrooms - 3 Bathrooms - £26pppw extra for bills inclusive - Call to arrange viewings -

Brunton Residential – Fantastic 4 double bedroom Penthouse apartment available 14th July 2023, located on Queens Road, Jesmond, Close to both Uni's, fully refurbished in 2020.

- · Available 22ng August 2024
- ·£140pppw/£2427,pcm
- Extra £26pppw bills inclusive (gas, electricity, water, broadband, tv license)
- · Ground floor apartment
- · Very high standard
- · 4 Double bedrooms
- · 3 bathrooms
- · Modern kitchen
- · One of the best student houses available
- · Act fast enquire now to arrange a viewing!