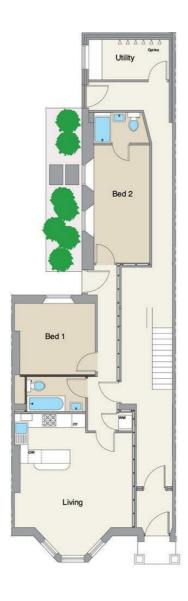

## Jesmond Road, Jesmond, NE2 1NH £1,300 PCM

\*\*360 Virtual Tour\*\* Available 6th July 2024 - £150pppw / £1,300pcm - £39pppw Bills Inclusive - Ground Floor Apartment - 2 Double Bedrooms - 2 Bathrooms - High Standard Fixtures & Fittings - Close to Both Uni's - Fantastic Student Location - Must Be Seen - Furnished

\*\*360 Virtual Tour\*\* Brunton Residential – Fantastic 2 double bedroom student home available furnished, located on Jesmond Road, Jesmond, Close to both Uni's, recently refurbished.

- ·Available 6th July 2024
- ·£150pppw / £1,300PCM
- •Extra £39pppw bills inclusive (gas, electricity, water, broadband, tv license)
- ·Modern ground floor apartment
- ·Very high standard
- ·2 Double bedrooms
- ·2 bathrooms
- ·Modern open plan kitchen / lounge
- •One of the best student houses available
- •Act fast enquire now to arrange a viewing!