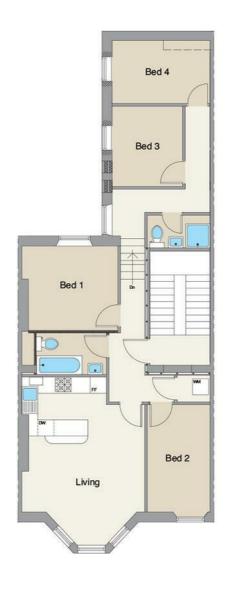

### **Details**

Brunton Residential - Fantastic 4 double bedroom student home available 6th July 2024, located on Jesmond Road, Jesmond, Close to both Uni's, recently refurbished.

- · Available 6th July 2024
- ·£135pppw/£2,340pcm
- Extra £26pppw bills inclusive (gas, electricity, water, broadband, tv license)
- · Modern first floor apartment
- · Very high standard
- · 4 Double bedrooms
- · 2 bathrooms
- · Modern open plan kitchen / lounge
- · One of the best student houses available
- · Act fast enquire now to arrange a viewing!