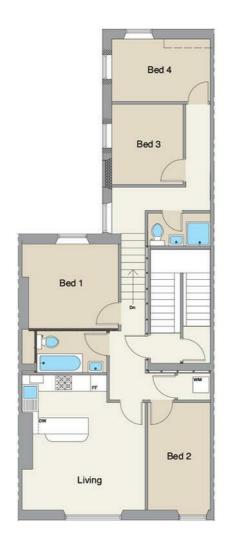

## Jesmond Road, Jesmond, NE2 1NH £2,340 PCM

\*\*\*360 VIRTUAL TOUR\*\*\* - Available 6th July 2024 - £135pppw / £2,340cm - £26pppw Bills Inclusive - Second Floor Apartment - 4 Double Bedrooms - 2 Bathrooms - High Standard Fixtures & Fittings - Close to Both Uni's - Fantastic Student Location - Must Be Seen – Furnished

\*\*360 Virtual Tour\*\* Brunton Residential – Fantastic 4 double bedroom student home available 6th July 2024, located on Jesmond Road, Jesmond, Close to both Uni's, recently refurbished.

- · Available 6th July 2024
- ·£135pppw/£2,340pcm
- Extra £26pppw bills inclusive (gas, electricity, water, broadband, tv license)
- · Modern second floor apartment
- · Very high standard
- · 4 Double bedrooms
- · 2 bathrooms
- · Modern open plan kitchen / lounge
- · One of the best student houses available
- · Act fast enquire now to arrange a viewing!