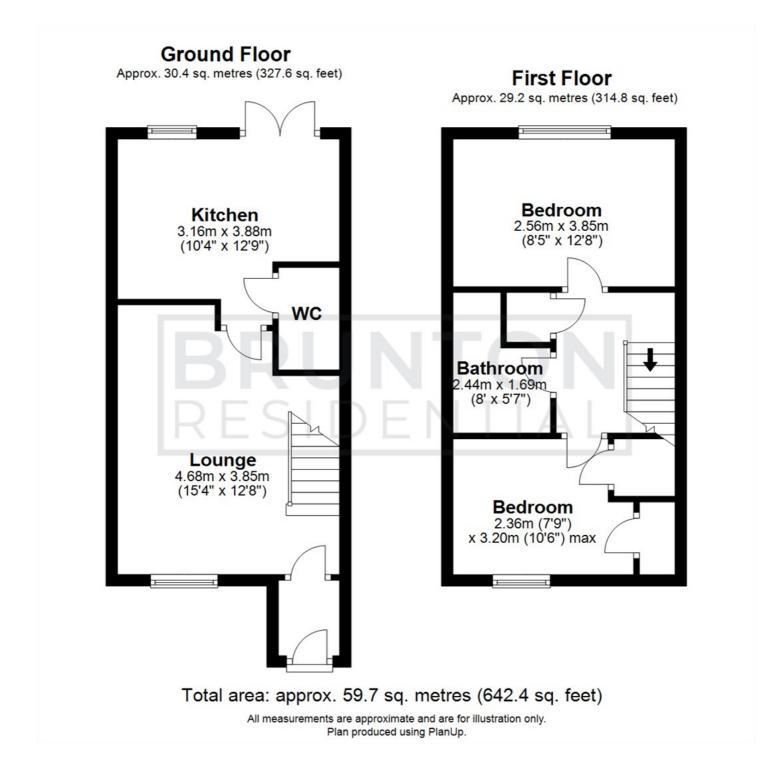

| ON THE GROUND FLOOR                      | Bedroom<br>7'9" x 10'6" (2.36m x 3.20m)              |
|------------------------------------------|------------------------------------------------------|
| 15'4" x 12'8" (4.68m x 3.85m)<br>Kitchen | <mark>Bathroom</mark><br>8'0" x 5'7" (2.44m x 1.69m) |
| 10'4" x 12'9" (3.16m x 3.88m)            | Disclaimer.                                          |
| WC                                       |                                                      |

#### ON THE FIRST FLOOR

#### Landing

#### Bedroom

8'5" x 12'8" (2.56m x 3.85m)

- TWO
  PERFECT
  BEDROOMS
  FIRST TIME
  BUY
- ALLOCATED GREATPARKING LOCATION
- FRONT & REAR GARDENS
- STYLISH
  INTERIOR