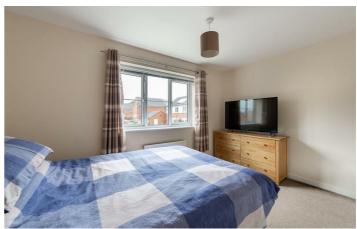

Accommodation comprises; entrance hallway with access to lounge and a stylish fitted kitchen with a range of fitted floor and wall units and coordinated work surfaces with tiled floor. The first floor consists of two similar sized bedrooms with one having ample storage cupboards. There is also a modern bathroom WC.

#### Bedroom

8'5" x 12'8" (2.56m x 3.85m)

- TWO
  PERFECT
  BEDROOMS
  FIRST TIME
  BUY
- ALLOCATED GREATPARKING LOCATION
- FRONT & REAR GARDENS
- STYLISH
  INTERIOR