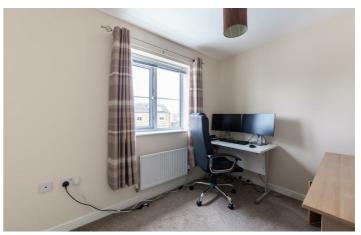

Accommodation comprises; entrance hallway with access to lounge and a stylish fitted kitchen with a range of fitted floor and wall units and coordinated work surfaces with tiled floor. The first floor consists of two similar sized bedrooms with one having ample storage cupboards. There is also a modern bathroom WC.