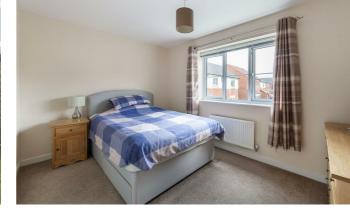

Accommodation comprises; entrance hallway with access to lounge and a stylish fitted kitchen with a range of fitted floor and wall units and coordinated work surfaces with tiled floor. The first floor consists of two similar sized bedrooms with one having ample storage cupboards. There is also a modern bathroom WC.