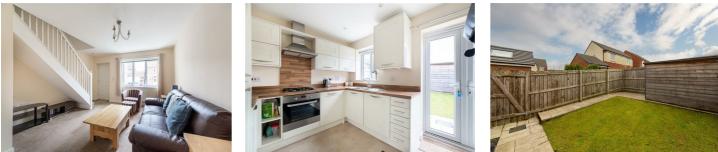

Accommodation comprises; entrance hallway with access to lounge and a stylish fitted kitchen with a range of fitted floor and wall units and coordinated work surfaces with tiled floor. The first floor consists of two similar sized bedrooms with one having ample storage cupboards. There is also a modern bathroom WC.