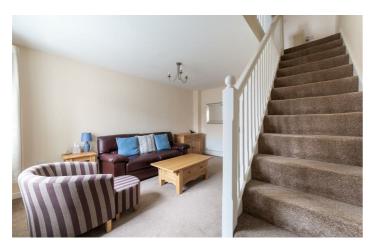

Accommodation comprises; entrance hallway with access to lounge and a stylish fitted kitchen with a range of fitted floor and wall units and coordinated work surfaces with tiled floor. The first floor consists of two similar sized bedrooms with one having ample storage cupboards. There is also a modern bathroom WC.

#### ON THE FIRST FLOOR

#### Landing