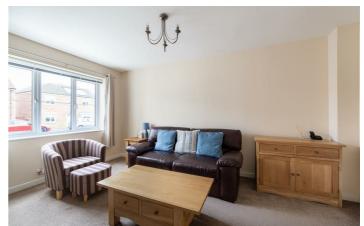

Accommodation comprises; entrance hallway with access to lounge and a stylish fitted kitchen with a range of fitted floor and wall units and coordinated work surfaces with tiled floor. The first floor consists of two similar sized bedrooms with one having ample storage cupboards. There is also a modern bathroom WC.