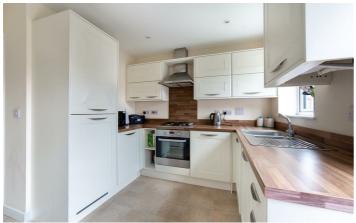

Accommodation comprises; entrance hallway with access to lounge and a stylish fitted kitchen with a range of fitted floor and wall units and coordinated work surfaces with tiled floor. The first floor consists of two similar sized bedrooms with one having ample storage cupboards. There is also a modern bathroom WC.