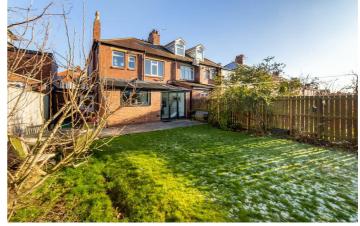

Externally, the front of the property has a driveway, alongside a lawned front garden. The rear garden has a patio area and lawn to the back with fenced boundaries.

Properties like this are always in high-demand, act fast to avoid disappointment.