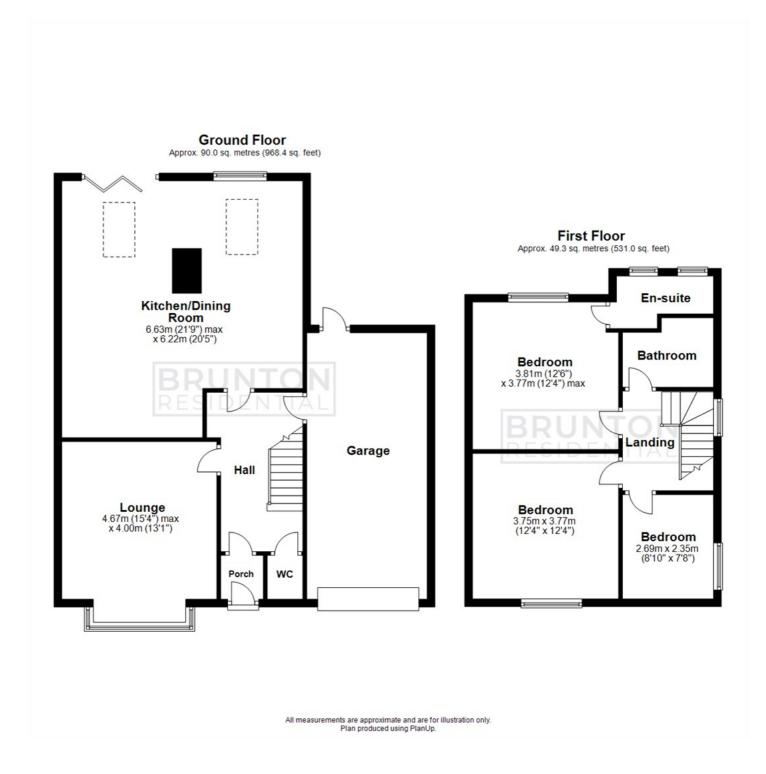

| ON THE GROUND FLOOR                                               | Landing                                               |
|-------------------------------------------------------------------|-------------------------------------------------------|
| Porch                                                             | Bedroom                                               |
| Hall                                                              | 12'6" x 12'4" (3.81m x 3.77m)                         |
| WC                                                                | <mark>Bedroom</mark><br>12'4" x 12'4" (3.75m x 3.77m) |
| <mark>Lounge</mark><br>15'4" x 13'1" (4.67m x 4.00m)              | <mark>Bedroom</mark><br>8'10" x 7'9" (2.69m x 2.35m)  |
| <mark>Kitchen/Dining Room</mark><br>21'9" x 20'5" (6.63m x 6.22m) | Bathroom                                              |
| Garage                                                            | En-suite                                              |
| ON THE FIRST FLOOR                                                | Disclaimer (paragraph)                                |

### **Floor Plan**

These particulars, whilst believed to be accurate are set out as a general outline only for guidance and do not constitute any part of an offer or contract. Intending purchasers should not rely on them as statements of representation of fact, but must satisfy themselves by inspection or otherwise as to their accuracy. No person in this firms employment has the authority to make or give any representation or warranty in respect of the property.