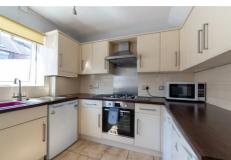

- · Available 5th July 2024
- Rent £139pppw / £3,614pcm
- Extra £22pppw bills inclusive (gas, electricity, water, broadband, tv license)
- Three-story terraced house
- Very high standard
- · 6 Double bedrooms
- · 2 bathrooms and an additional WC
- · Modern kitchen
- Private rear yard
- · One of the best student houses available
- · Act fast enquire now to arrange a viewing!