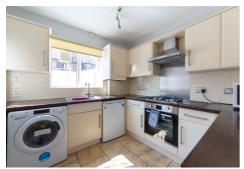

- · Available 5th July 2024
- Rent £139pppw / £3,614pcm
- Extra £22pppw bills inclusive (gas, electricity, water, broadband, tv license)
- Three-story terraced house
- Very high standard
- · 6 Double bedrooms
- · 2 bathrooms and an additional WC
- · Modern kitchen
- Private rear yard
- · One of the best student houses available
- · Act fast enquire now to arrange a viewing!