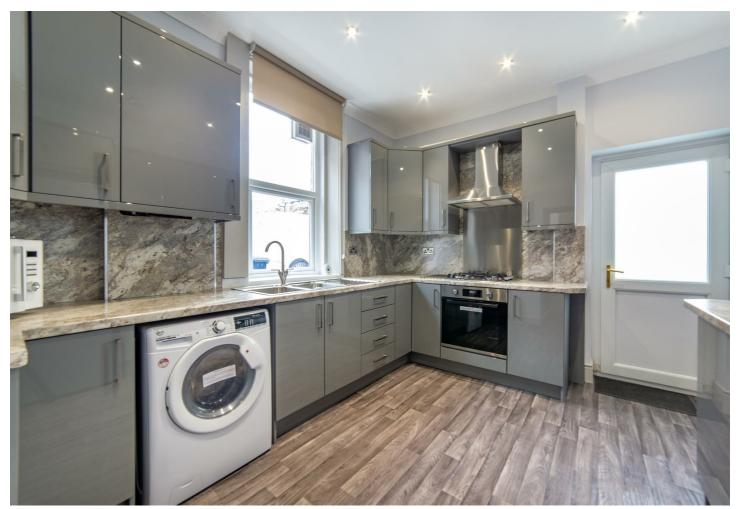

## Cavendish Place, Jesmond, NE2 2NE £3,874 PCM

\*\*\*360 VIRTUAL TOUR\*\*\* - Available 24th July 2024 - Rent £149pppw / £3,874pcm - £22pppw Bills Inclusive - 6 Double Bedrooms - 2 Bathrooms - High Standard Fixtures & Fittings - Private rear yard - Close to Both Uni's - Popular Student Location - Must Be Seen - Furnished

Brunton Residential - Fantastic 6 double bedroom student home available, located on Cavendish Place, Jesmond, Close to both Uni's.

- · Available 24th July 2024
- Rent £149pppw / £3,874pcm
- Extra £22pppw bills inclusive (gas, electricity, water, broadband, tv license)
- Two-story terraced house
- Very high standard
- · 6 Double bedrooms
- · 2 bathrooms and an additional WC
- · Modern kitchen
- Private rear yard
- · One of the best student houses available
- · Act fast enquire now to arrange a viewing!