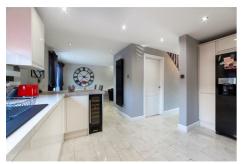

Accommodation briefly comprises; Porch leading to entrance hallway with staircase access to first floor and a cloakroom/WC, there is also a separate utility area which is plumbed for washer and drier. The hallway provides open plan access to a fantastic kitchen/family area, there are a range of fitted wall and floor units with coordinated work tops and fitted appliances. The dining space to the rear of the property has French doors to the rear overlooking the gardens while to the front of the property is a cosy lounge area with windows over looking the courtyard to the front.

## Kitchen/Dining Room

10'2" x 24'8" (3.10m x 7.51m)