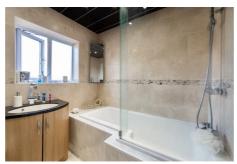

The first floors offers an impressive master bedroom with a large cupboard as well as a sliding door fitted wardrobe, three further bedrooms are of excellent size and all offer space for wardrobes. Finally a family bathroom WC consists of a fitted three piece bathroom with 'P' shape and vanity unit with inset sink.

#### Bathroom