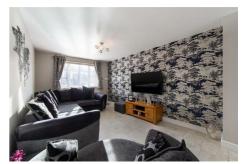

Accommodation briefly comprises; Porch leading to entrance hallway with staircase access to first floor and a cloakroom/WC, there is also a separate utility area which is plumbed for washer and drier. The hallway provides open plan access to a fantastic kitchen/family area, there are a range of fitted wall and floor units with coordinated work tops and fitted appliances. The dining space to the rear of the property has French doors to the rear overlooking the gardens while to the front of the property is a cosy lounge area with windows over looking the courtyard to the front.

## Lounge

13'9" x 9'11" (4.20m x 3.03m)