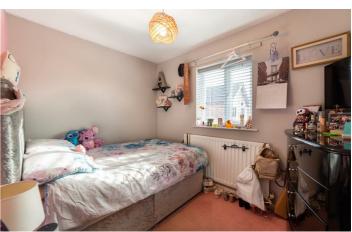

The first floors offers an impressive master bedroom with a large cupboard as well as a sliding door fitted wardrobe, three further bedrooms are of excellent size and all offer space for wardrobes. Finally a family bathroom WC consists of a fitted three piece bathroom with 'P' shape and vanity unit with inset sink.

#### **Bedroom**

7'3" x 9'11" (2.22m x 3.03m)

#### **Bedroom**

8'8" x 11'6" (2.64m x 3.51m)

#### Bedroom

10'1" x 12'10" (3.07m x 3.91m)