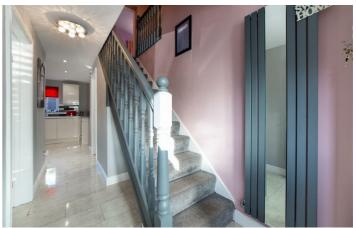

Accommodation briefly comprises; Porch leading to entrance hallway with staircase access to first floor and a cloakroom/WC, there is also a separate utility area which is plumbed for washer and drier. The hallway provides open plan access to a fantastic kitchen/family area, there are a range of fitted wall and floor units with coordinated work tops and fitted appliances. The dining space to the rear of the property has French doors to the rear overlooking the gardens while to the front of the property is a cosy lounge area with windows over looking the courtyard to the front.

## Hallway