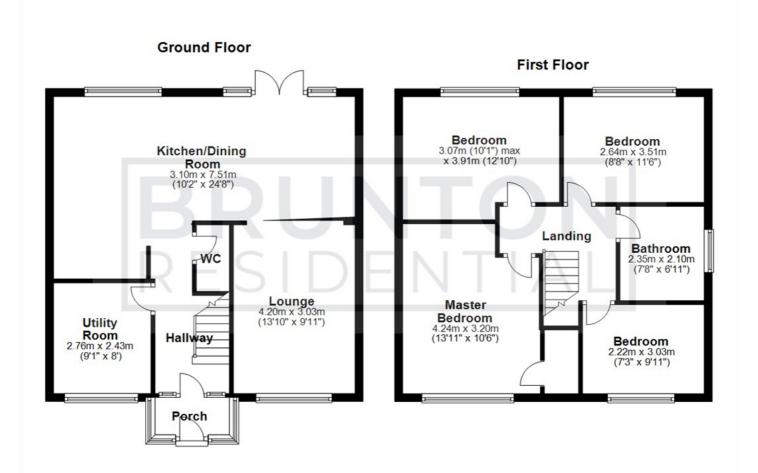

## Floor Plan

All measurements are approximate and are for illustration only. Plan produced using PlanUp.

These particulars, whilst believed to be accurate are set out as a general outline only for guidance and do not constitute any part of an offer or contract. Intending purchasers should not rely on them as statements of representation of fact, but must satisfy themselves by inspection or otherwise as to their accuracy. No person in this firms employment has the authority to make or give any representation or warranty in respect of the property.

## ON THE GROUND FLOOR

#### Porch

## Hallway

#### WC

## **Utility Room**

9'1" x 8'0" (2.76m x 2.43m)

## Lounge

13'9" x 9'11" (4.20m x 3.03m)

## Kitchen/Dining Room

10'2" x 24'8" (3.10m x 7.51m)

#### ON THE FIRST FLOOR

### Landing

#### Master Bedroom

13'11" x 10'6" (4.24m x 3.20m)

#### **Bedroom**

7'3" x 9'11" (2.22m x 3.03m)

#### **Bedroom**

8'8" x 11'6" (2.64m x 3.51m)

#### Bedroom

10'1" x 12'10" (3.07m x 3.91m)

#### Bathroom