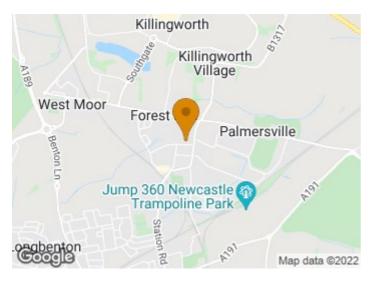

# Forest hall Newcastle Upon Tyne, NE12 9BW

EXTENDED SEMI DETACHED HOME - FOUR BEDROOMS - PRIVATE CUL DE SAC Brunton Residential are delighted to offer this extended semi detached home located on Oswin Court in the heart of Forest Hall. This home has been extended to offer a substantial living space and is in excellent condition throughout.

## Forest hall Newcastle Upon Tyne, NE12 9BW

Brunton Residential are delighted to offer this extended semi detached home located on Oswin Court in the heart of Forest Hall. This home has been extended to offer a substantial living space and is in excellent condition throughout.