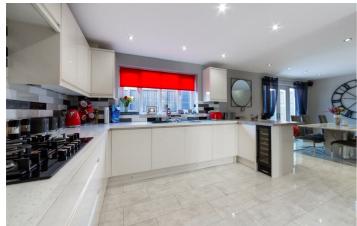

Accommodation briefly comprises; Porch leading to entrance hallway with staircase access to first floor and a cloakroom/WC, there is also a separate utility area which is plumbed for washer and drier. The hallway provides open plan access to a fantastic kitchen/family area, there are a range of fitted wall and floor units with coordinated work tops and fitted appliances. The dining space to the rear of the property has French doors to the rear overlooking the gardens while to the front of the property is a cosy lounge area with windows over looking the courtyard to the front.

## Kitchen/Dining Room

10'2" x 24'8" (3.10m x 7.51m)