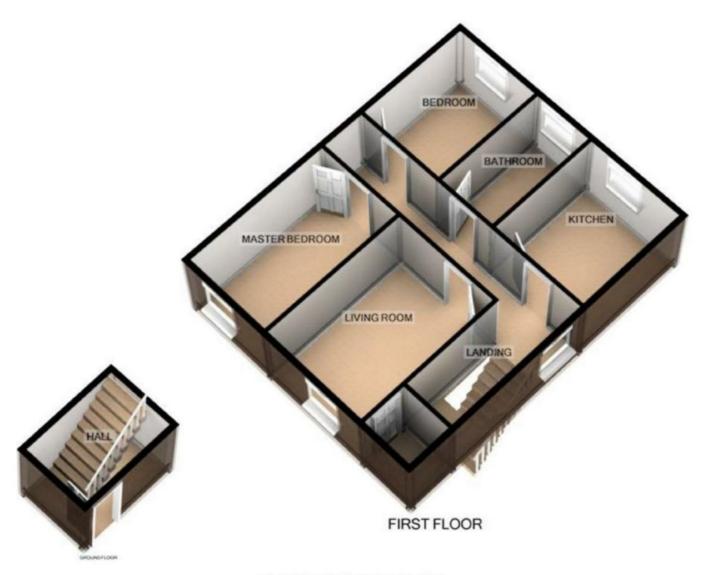

#### Floor Plan

DUNNOCK DRIVE, SUNNISIDE

For illustrative purposes only. Decorative finishes, fixtures, fittings and furnishings do not represent the current state of the property. Measurements are approximate. Not to scale Made with Metropix ©2017