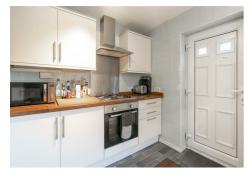

Well presented, internally the property briefly comprises entrance hall, stairs to the first floor, lounge, kitchen with appliances including a washing machine, fridge freezer and oven and hob, bathroom with shower over bath.