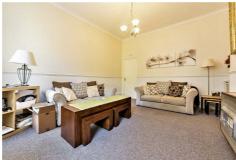

Well presented, internally the property briefly comprises entrance hall, stairs to the first floor, lounge, kitchen with appliances including a washing machine, fridge freezer and oven and hob, bathroom with shower over bath.