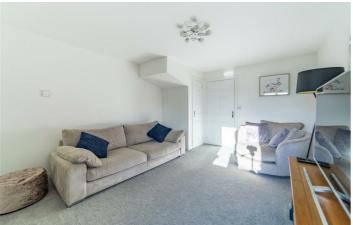

## **119 Willowbay Drive** Great Park, NE13 9EQ

Accommodation briefly comprises of; entrance porch, lounge with window to front, breakfasting kitchen with window and French door access to rear gardens and an internal hallway with WC & staircase to first floor. The kitchen has a range of wall and floor units with coordinated work surfaces. The first floor consists of two bedrooms of equal size and one is currently being used as an additional reception room but both would fit a double bed with furniture while a family bathroom is in between. The top floor boasts a large master bedroom with ample storage. With this being an end of terrace, this home has a Dorma style window to the front, this allows more natural light and a better all round aesthetic to the top floor.