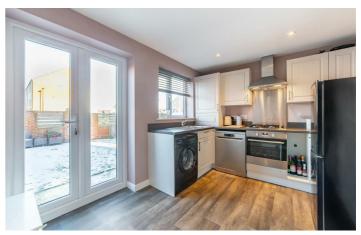

## **119 Willowbay Drive** Great Park, NE13 9EQ

Accommodation briefly comprises of; entrance porch, lounge with window to front, breakfasting kitchen with window and French door access to rear gardens and an internal hallway with WC & staircase to first floor. The kitchen has a range of wall and floor units with coordinated work surfaces. The first floor consists of two bedrooms of equal size and one is currently being used as an additional reception room but both would fit a double bed with furniture while a family bathroom is in between. The top floor boasts a large master bedroom with ample storage. With this being an end of terrace, this home has a Dorma style window to the front, this allows more natural light and a better all round aesthetic to the top floor.

#### Lounge 15'0" x 12'0" (4.57m x 3.67m)

**Kitchen** 

8'11" x 12'0" (2.72m x 3.67m)

WC