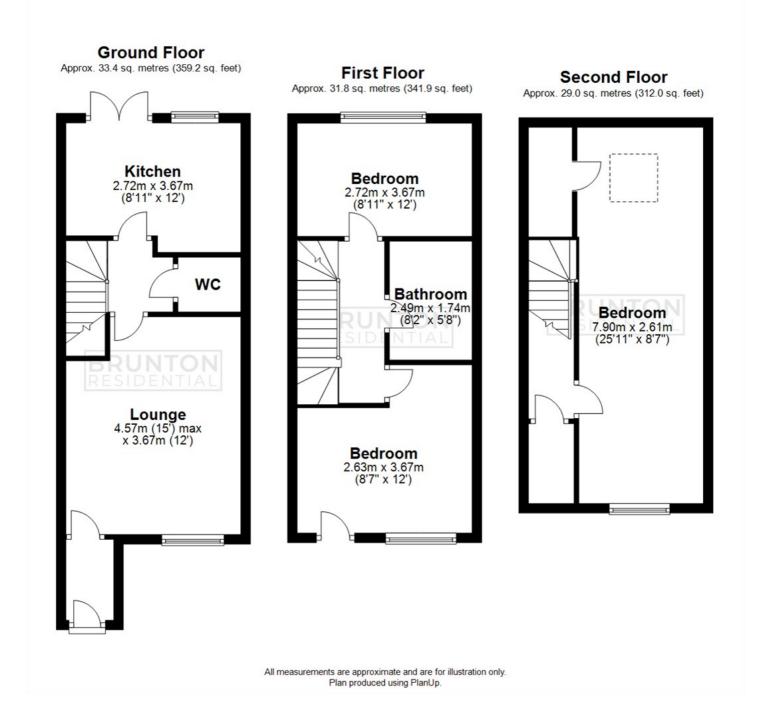

ON THE SECOND FLOOR

25'11" x 8'7" (7.90m x 2.61m)

#### ON THE GROUND FLOOR

Bathroom

Bedroom

Disclaimer

#### Lounge 15'0" x 12'0" (4.57m x 3.67m)

**Kitchen** 

8'11" x 12'0" (2.72m x 3.67m)

WC

#### ON THE FIRST FLOOR

**Bedroom** 8'11" x 12'0" (2.72m x 3.67m)

#### **Bedroom**

8'8" x 12'0" (2.63m x 3.67m)

- EXCELLENT THREE BEDROOM CONDITION
- OFF-STREET DESIRABLE PERFECT PARKING LOCATION
- HOME FREEHOLD COUNCIL
  - TAX BAND C
- TOWNHOUSE

**STARTER** 

#### **Floor Plan**

These particulars, whilst believed to be accurate are set out as a general outline only for guidance and do not constitute any part of an offer or contract. Intending purchasers should not rely on them as statements of representation of fact, but must satisfy themselves by inspection or otherwise as to their accuracy. No person in this firms employment has the authority to make or give any representation or warranty in respect of the property.