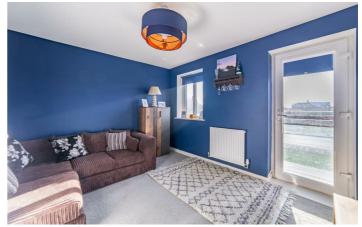

## **119 Willowbay Drive** Great Park, NE13 9EQ

Accommodation briefly comprises of; entrance porch, lounge with window to front, breakfasting kitchen with window and French door access to rear gardens and an internal hallway with WC & staircase to first floor. The kitchen has a range of wall and floor units with coordinated work surfaces. The first floor consists of two bedrooms of equal size and one is currently being used as an additional reception room but both would fit a double bed with furniture while a family bathroom is in between. The top floor boasts a large master bedroom with ample storage. With this being an end of terrace, this home has a Dorma style window to the front, this allows more natural light and a better all round aesthetic to the top floor.