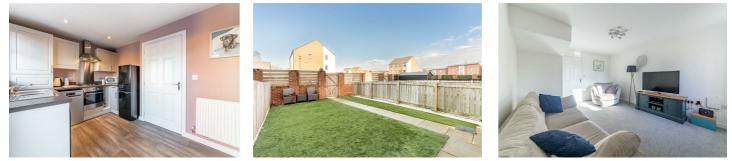

## **119 Willowbay Drive** Great Park, NE13 9EQ

Accommodation briefly comprises of; entrance porch, lounge with window to front, breakfasting kitchen with window and French door access to rear gardens and an internal hallway with WC & staircase to first floor. The kitchen has a range of wall and floor units with coordinated work surfaces. The first floor consists of two bedrooms of equal size and one is currently being used as an additional reception room but both would fit a double bed with furniture while a family bathroom is in between. The top floor boasts a large master bedroom with ample storage. With this being an end of terrace, this home has a Dorma style window to the front, this allows more natural light and a better all round aesthetic to the top floor.

Externally there is a small lawned garden to the front with pathway access to the property. The rear garden is laid with artificial lawn with patio with fenced boundaries and gate access to designated parking space.