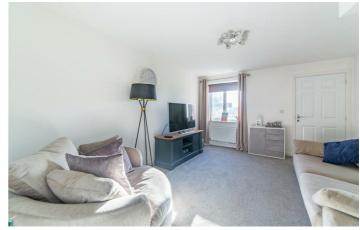

## **119 Willowbay Drive** Great Park, NE13 9EQ

Accommodation briefly comprises of; entrance porch, lounge with window to front, breakfasting kitchen with window and French door access to rear gardens and an internal hallway with WC & staircase to first floor. The kitchen has a range of wall and floor units with coordinated work surfaces. The first floor consists of two bedrooms of equal size and one is currently being used as an additional reception room but both would fit a double bed with furniture while a family bathroom is in between. The top floor boasts a large master bedroom with ample storage. With this being an end of terrace, this home has a Dorma style window to the front, this allows more natural light and a better all round aesthetic to the top floor.