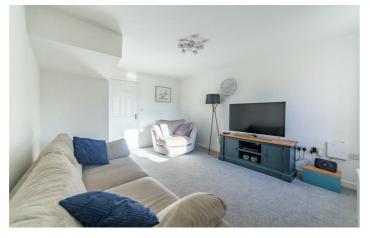

## **119 Willowbay Drive** Great Park, NE13 9EQ

Accommodation briefly comprises of; entrance porch, lounge with window to front, breakfasting kitchen with window and French door access to rear gardens and an internal hallway with WC & staircase to first floor. The kitchen has a range of wall and floor units with coordinated work surfaces. The first floor consists of two bedrooms of equal size and one is currently being used as an additional reception room but both would fit a double bed with furniture while a family bathroom is in between. The top floor boasts a large master bedroom with ample storage. With this being an end of terrace, this home has a Dorma style window to the front, this allows more natural light and a better all round aesthetic to the top floor.