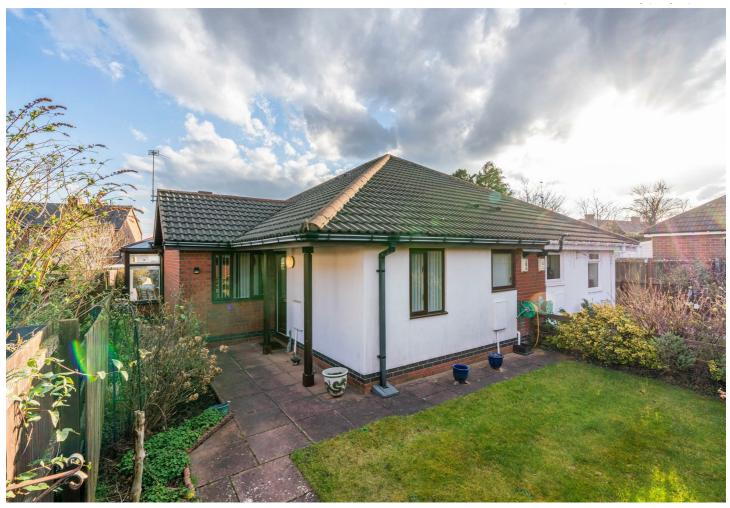

# Elmwood Mews, North Gosforth, NE13 6PW Offers Over £190,000

TWO BEDROOM BUNGALOW - QUIET LOCATION - EXTENDED TO REAR
Brunton Residential are delighted to offer this two bedroom bungalow located on Elmwood
Mews in the quiet North Gosforth estate which is situated in between Wideopen and
Gosforth. This home has been extended to the rear and is available without forward chain.

Brunton Residential are delighted to offer this two bedroom bungalow located on Elmwood Mews in the quiet North Gosforth estate which is situated in between Wideopen and Gosforth. This home has been extended to the rear and is available without forward chain. The property is situated to the Southern end of Wideopen providing easy access to the A1 and A19 link roads. Lots of local shops, pubs & cafes are located in the immediate area with central Gosforth and Newcastle City Centre a short distance away. Accommodation briefly comprises; Entrance hallway with access to an open plan lounge area with windows to front, there is a door leading to a conservatory which has rear access to the garden, situated at the front of the property is a double width kitchen which is fully fitted and has a dining area with views over the front gardens. There is a master bedroom with space for wardrobes, a second bedroom and a bathroom WC with four piece suite including walk in shower and bathtub.

Externally there is private gardens everywhere you look! To the front is a gate which leads from the front street and drive area, it passes by the garage which has an up and over door and side door, beyond the garage is the front garden which is laid mainly to lawn and has pathway access to the front door. To the rear is another lawned garden with planted areas and fenced boundaries. A driveway offers off street parking.