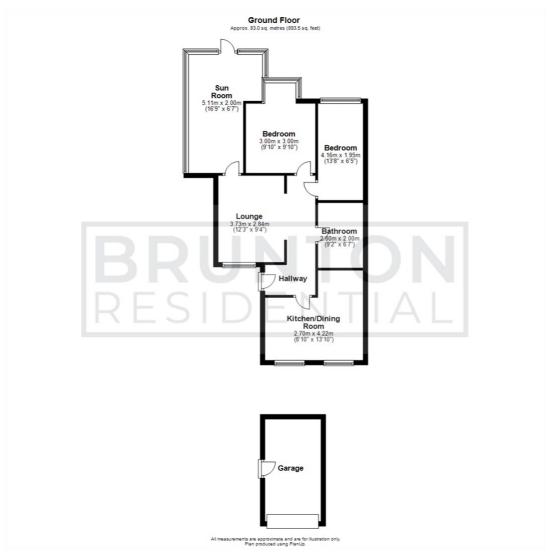

Brunton Residential are delighted to offer this two bedroom bungalow located on Elmwood Mews in the quiet North Gosforth estate which is situated in between Wideopen and Gosforth. This home has been extended to the rear and is available without forward chain. The property is situated to the Southern end of Wideopen providing easy access to the A1 and A19 link roads. Lots of local shops, pubs & cafes are located in the immediate area with central Gosforth and Newcastle City Centre a short distance away. Accommodation briefly comprises; Entrance hallway with access to an open plan lounge area with windows to front, there is a door leading to a conservatory which has rear access to the garden, situated at the front of the property is a double width kitchen which is fully fitted and has a dining area with views over the front gardens. There is a master bedroom with space for wardrobes, a second bedroom and a bathroom WC with four piece suite including walk in shower and bathtub.

Externally there is private gardens everywhere you look! To the front is a gate which leads from the front street and drive area, it passes by the garage which has an up and over door and side door, beyond the garage is the front garden which is laid mainly to lawn and has pathway access to the front door. To the rear is another lawned garden with planted areas and fenced boundaries. A driveway offers off street parking.

#### Hallway

### Lounge

12'3" x 9'4" (3.73m x 2.84m)

#### Kitchen/Dining Room

8'10" x 13'10" (2.70m x 4.22m)

#### Sun Room

16'9" x 6'7" (5.11m x 2.00m)

# Bedroom

13'8" x 6'5" (4.16m x 1.95m)

#### **Bedroom**

9'10" x 9'10" (3.00m x 3.00m)

#### **Bathroom**

#### Garage