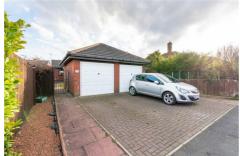

Externally there is private gardens everywhere you look! To the front is a gate which leads from the front street and drive area, it passes by the garage which has an up and over door and side door, beyond the garage is the front garden which is laid mainly to lawn and has pathway access to the front door. To the rear is another lawned garden with planted areas and fenced boundaries. A driveway offers off street parking.

#### Garage