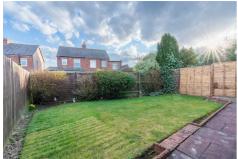

Externally there is private gardens everywhere you look! To the front is a gate which leads from the front street and drive area, it passes by the garage which has an up and over door and side door, beyond the garage is the front garden which is laid mainly to lawn and has pathway access to the front door. To the rear is another lawned garden with planted areas and fenced boundaries. A driveway offers off street parking.