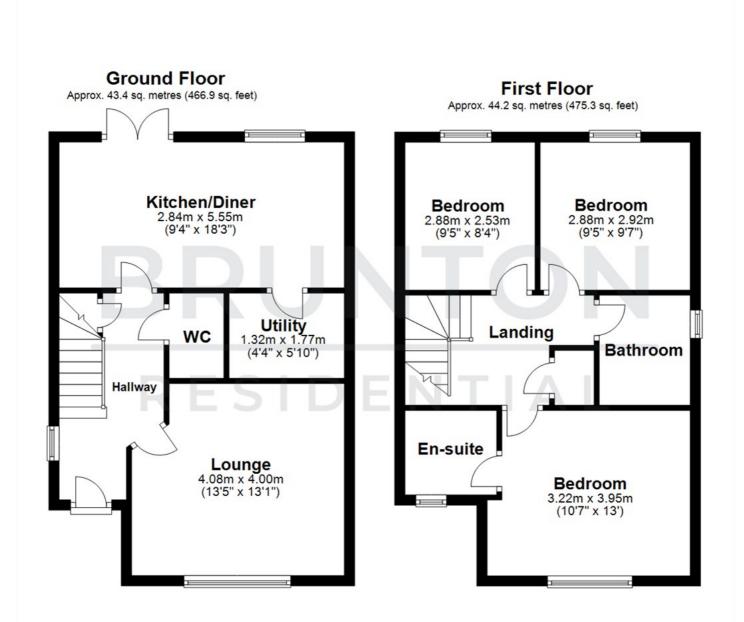

#### ON THE GROUND FLOOR

# Hallway

## Lounge

13'5" x 13'1" (4.08m x 4.00m)

#### Kitchen/Diner

9'4" x 18'3" (2.84m x 5.55m)

## Utility

4'4" x 5'10" (1.32m x 1.77m)

## WC

## ON THE FIRST FLOOR

### Landing

Bedroom

10'7" x 13'0" (3.22m x 3.95m)

En-suite

**Bedroom** 

9'5" x 8'4" (2.88m x 2.53m)

**Bedroom** 

9'5" x 9'7" (2.88m x 2.92m)

Bathroom

Disclaimer

DETACHED • THREE • CUL-DE-SAC
HOME BEDROOMS LOCATION

GARAGEDRIVEWAYLUXURY

CONDITION

### Floor Plan

Total area: approx. 87.5 sq. metres (942.3 sq. feet)

All measurements are approximate and are for illustration only. Plan produced using PlanUp.

These particulars, whilst believed to be accurate are set out as a general outline only for guidance and do not constitute any part of an offer or contract. Intending purchasers should not rely on them as statements of representation of fact, but must satisfy themselves by inspection or otherwise as to their accuracy. No person in this firms employment has the authority to make or give any representation or warranty in respect of the property.