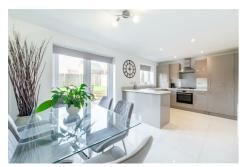

# 106 Speckledwood Way

Great Park, NE13 9ED

Located in a quiet cul-de-sac, this property has accommodation which briefly comprises of; An entrance hallway offers a stunning tiled floor which runs through the majority of the ground floor, there is a staircase to the first floor and access to a ground floor WC and under stair storage facility. There is a lounge area with windows to front and a dining kitchen with access to a utility room. The kitchen area has a range of wall and floor units with coordinated work surfaces and some fitted appliances with French doors to the rear gardens.

#### Kitchen/Diner

9'4" x 18'3" (2.84m x 5.55m)