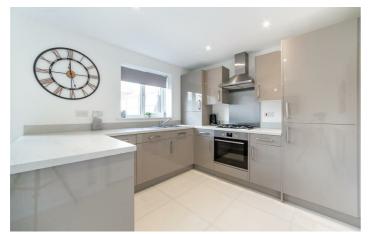

# 106 Speckledwood Way

Great Park, NE13 9ED

Located in a quiet cul-de-sac, this property has accommodation which briefly comprises of; An entrance hallway offers a stunning tiled floor which runs through the majority of the ground floor, there is a staircase to the first floor and access to a ground floor WC and under stair storage facility. There is a lounge area with windows to front and a dining kitchen with access to a utility room. The kitchen area has a range of wall and floor units with coordinated work surfaces and some fitted appliances with French doors to the rear gardens.

#### Kitchen/Diner

9'4" x 18'3" (2.84m x 5.55m)