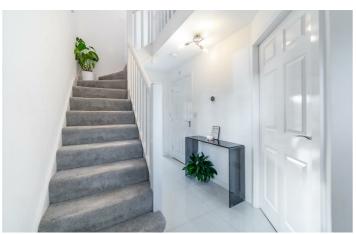

# 106 Speckledwood Way

Great Park, NE13 9ED

Located in a quiet cul-de-sac, this property has accommodation which briefly comprises of; An entrance hallway offers a stunning tiled floor which runs through the majority of the ground floor, there is a staircase to the first floor and access to a ground floor WC and under stair storage facility. There is a lounge area with windows to front and a dining kitchen with access to a utility room. The kitchen area has a range of wall and floor units with coordinated work surfaces and some fitted appliances with French doors to the rear gardens.

# Hallway