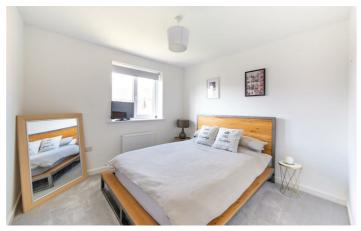

The first floor consists of a master bedroom with access to a stylish part tiled ensuite shower room, bedrooms two & three and a modern family bathroom WC.

Externally there are gardens to the front which are laid mainly to lawn with pathway access to the property, while a back garden is not overlooked and is orientated to the West, there is a range of lawned and paved areas with fenced boundaries. There is a long driveway which provides off street parking for multiple cars and access to the detached garage.

### Landing

Bedroom

10'7" x 13'0" (3.22m x 3.95m)

En-suite

**Bedroom** 

9'5" x 8'4" (2.88m x 2.53m)

**Bedroom** 

9'5" x 9'7" (2.88m x 2.92m)