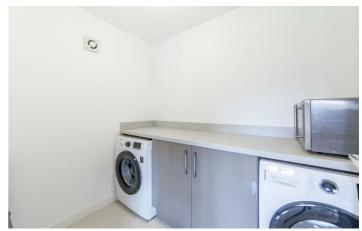

# 106 Speckledwood Way

Great Park, NE13 9ED

Located in a quiet cul-de-sac, this property has accommodation which briefly comprises of; An entrance hallway offers a stunning tiled floor which runs through the majority of the ground floor, there is a staircase to the first floor and access to a ground floor WC and under stair storage facility. There is a lounge area with windows to front and a dining kitchen with access to a utility room. The kitchen area has a range of wall and floor units with coordinated work surfaces and some fitted appliances with French doors to the rear gardens.

## Utility

4'4" x 5'10" (1.32m x 1.77m)