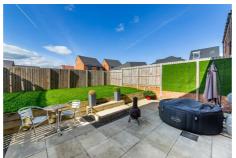

The first floor consists of a master bedroom with access to a stylish part tiled ensuite shower room, bedrooms two & three and a modern family bathroom WC.

Externally there are gardens to the front which are laid mainly to lawn with pathway access to the property, while a back garden is not overlooked and is orientated to the West, there is a range of lawned and paved areas with fenced boundaries. There is a long driveway which provides off street parking for multiple cars and access to the detached garage.