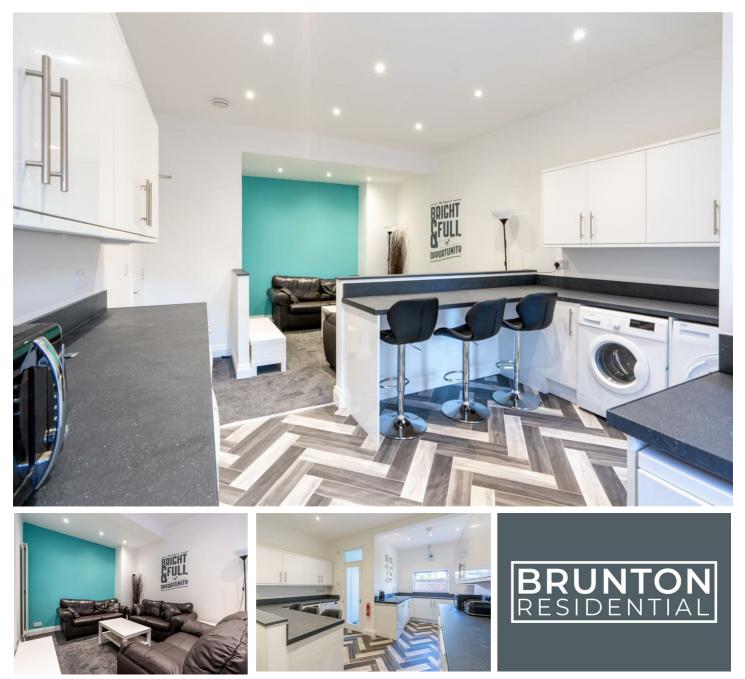

## Oakland Road, Jesmond, NE2 3DR £3,770 Per Month

\*\*360 Virtual Tour\*\* Available 2nd August 2024 - Rent £145pppw / £3,770pcm - 6 Double Bedrooms - Mid Terraced House - £22pppw Extra for Bills Inclusive - Next to West Jesmond Metro Station - Recently Refurbished to a High Standard - Comes Furnished Brunton Residential – Fantastic 6 double bedroom student home available 2nd August 2024, located on Oakland Road, Jesmond, fully refurbished in 2021.

· Available 2nd August 2024

• £145pppw / £3,770

• Extra £22pppw bills inclusive (gas, electricity, water, broadband, tv license)

- $\cdot$  Three storey double fronted terraced house
- Very high standard
- 6 Double bedrooms
- $\cdot$  2 bathrooms and an additional en-suite
- Modern kitchen
- · One of the best student houses available