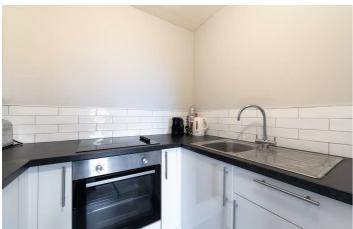

rs accommodation briefly comprising; communal entrance hallway with lift to all floors, the property offers a private internal hall, a large lounge with windows to rear and an open plan style kitchen area which has been recently replaced, there is a range of wall and floor units with some fitted appliances. There is a master bedroom and a stylish shower room WC. Externally there are some communal garden areas and a residents parking facility.

#### TO THE APARTMENT

Disclaimer.

#### Hall

#### Living Room

15'5" x 11'2" (4.70m x 3.40m)

#### Kitchen

5'5" x 7'3" (1.65m x 2.20m)

#### Bedroom

14'3" x 8'8" (4.35m x 2.65m)

#### **Shower Room**

6'7" x 5'1" (2.00m x 1.55m)

#### Cupboard



- RETIREMENT ONE ALLOCATED
   PROPERTY BEDROOM PARKING
- FULLY
   GREAT
   REFERBISHED LOCATION













#### Floor Plan

## **Third Floor**

Approx. 35.6 sq. metres (383.7 sq. feet)



All measurements are approximate and are for illustration only. Plan produced using PlanUp.

These particulars, whilst believed to be accurate are set out as a general outline only for guidance and do not constitute any part of an offer or contract. Intending purchasers should not rely on them as statements of representation of fact, but must satisfy themselves by inspection or otherwise as to their accuracy. No person in this firms employment has the authority to make or give any representation or warranty in respect of the property.