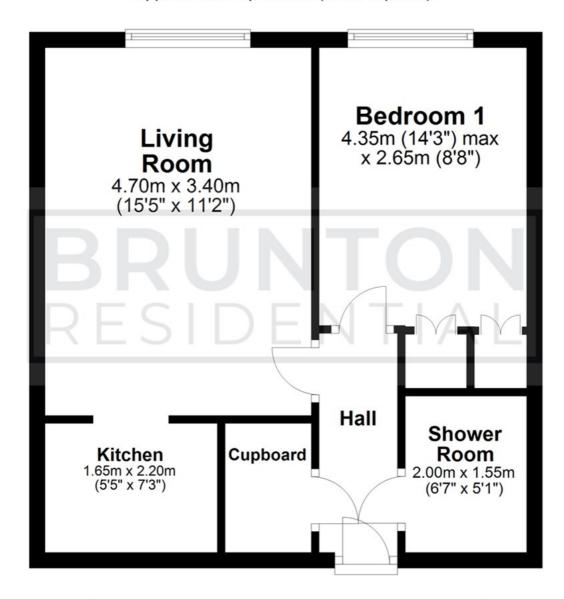

#### Hall

#### Living Room

15'5" x 11'2" (4.70m x 3.40m)

#### Kitchen

5'5" x 7'3" (1.65m x 2.20m)

#### Bedroom

14'3" x 8'8" (4.35m x 2.65m)

#### **Shower Room**

6'7" x 5'1" (2.00m x 1.55m)

#### Cupboard

- RETIREMENT ONE ALLOCATED
   PROPERTY BEDROOM PARKING
- FULLY
   GREAT
   REFERBISHED LOCATION

#### Floor Plan

## **Third Floor**

Approx. 35.6 sq. metres (383.7 sq. feet)

All measurements are approximate and are for illustration only. Plan produced using PlanUp.

These particulars, whilst believed to be accurate are set out as a general outline only for guidance and do not constitute any part of an offer or contract. Intending purchasers should not rely on them as statements of representation of fact, but must satisfy themselves by inspection or otherwise as to their accuracy. No person in this firms employment has the authority to make or give any representation or warranty in respect of the property.