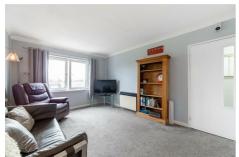

#### Living Room

15'5" x 11'2" (4.70m x 3.40m)

Homedowne House is a warden assisted site designed for downsizers of at 55 years of age, it has a range of communal facilities. We offer this property without forward chain and offers accommodation briefly comprising; communal entrance hallway with lift to all floors, the property offers a private internal hall, a large lounge with windows to rear and an open plan style kitchen area which has been recently replaced, there is a range of wall and floor units with some fitted appliances. There is a master bedroom and a stylish shower room WC. Externally there are some communal garden areas and a residents parking facility.