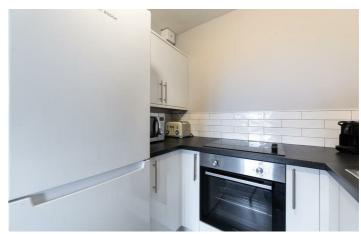

fers accommodation briefly comprising; communal entrance hallway with lift to all floors, the property offers a private internal hall, a large lounge with windows to rear and an open plan style kitchen area which has been recently replaced, there is a range of wall and floor units with some fitted appliances. There is a master bedroom and a stylish shower room WC. Externally there are some communal garden areas and a residents parking facility.

#### TO THE APARTMENT

Disclaimer.

#### Hall

#### Living Room

15'5" x 11'2" (4.70m x 3.40m)

#### Kitchen

5'5" x 7'3" (1.65m x 2.20m)

#### Bedroom

14'3" x 8'8" (4.35m x 2.65m)

#### **Shower Room**

6'7" x 5'1" (2.00m x 1.55m)

#### Cupboard



- RETIREMENT ONE ALLOCATED
   PROPERTY BEDROOM PARKING
- FULLY
   GREAT
   REFERBISHED LOCATION













#### Floor Plan

## **Third Floor**

Approx. 35.6 sq. metres (383.7 sq. feet)



All measurements are approximate and are for illustration only. Plan produced using PlanUp.

These particulars, whilst believed to be accurate are set out as a general outline only for guidance and do not constitute any part of an offer or contract. Intending purchasers should not rely on them as statements of representation of fact, but must satisfy themselves by inspection or otherwise as to their accuracy. No person in this firms employment has the authority to make or give any representation or warranty in respect of the property.