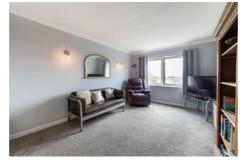

#### Living Room

15'5" x 11'2" (4.70m x 3.40m)

Homedowne House is a warden assisted site designed for downsizers of at 55 years of age, it has a range of communal facilities. We offer this property without forward chain and offers accommodation briefly comprising; communal entrance hallway with lift to all floors, the property offers a private internal hall, a large lounge with windows to rear and an open plan style kitchen area which has been recently replaced, there is a range of wall and floor units with some fitted appliances. There is a master bedroom and a stylish shower room WC. Externally there are some communal garden areas and a residents parking facility.