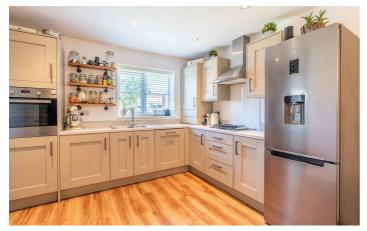

#### Five Mile Park Wideopen, NE13 6NT

The accommodation briefly comprises; an entrance hallway with storage cupboard, A large front-to-back living room with panelled feature wall and patio doors leading to the rear garden. The modern kitchen space which offers a range of wall and floor units with coordinated worksurfaces leads to a dining area with access to the garage which is currently used as a utility.