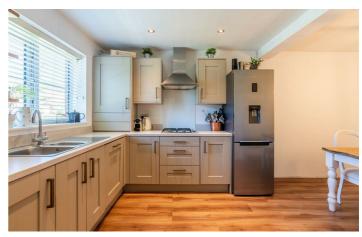

#### Five Mile Park Wideopen, NE13 6NT

The accommodation briefly comprises; an entrance hallway with storage cupboard, A large front-to-back living room with panelled feature wall and patio doors leading to the rear garden. The modern kitchen space which offers a range of wall and floor units with coordinated worksurfaces leads to a dining area with access to the garage which is currently used as a utility.