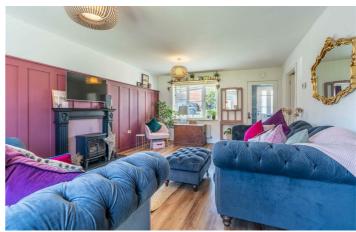

#### Five Mile Park Wideopen, NE13 6NT

The accommodation briefly comprises; an entrance hallway with storage cupboard, A large front-to-back living room with panelled feature wall and patio doors leading to the rear garden. The modern kitchen space which offers a range of wall and floor units with coordinated worksurfaces leads to a dining area with access to the garage which is currently used as a utility.