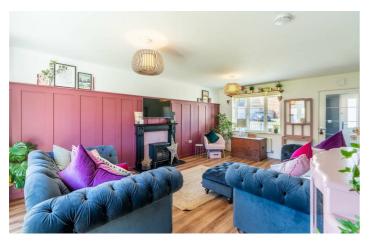

#### Five Mile Park Wideopen, NE13 6NT

The accommodation briefly comprises; an entrance hallway with storage cupboard, A large front-to-back living room with panelled feature wall and patio doors leading to the rear garden. The modern kitchen space which offers a range of wall and floor units with coordinated worksurfaces leads to a dining area with access to the garage which is currently used as a utility.