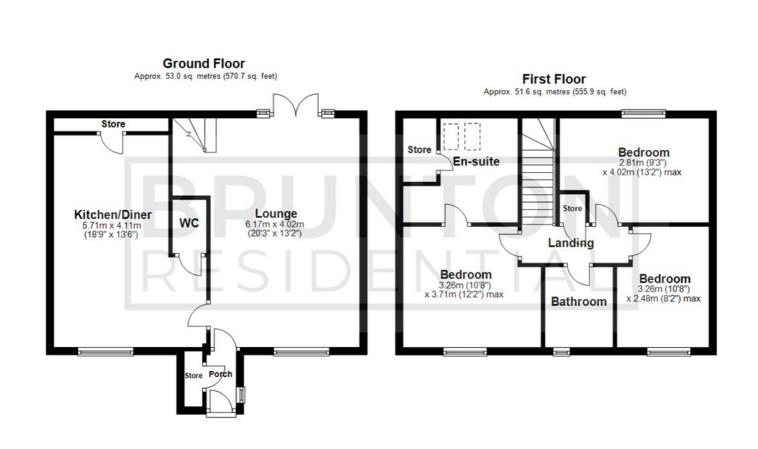

ON THE GROUND FLOOR Landing Disclaimer

**Porch** Store

Store Bedroom

9'3" x 13'2" (2.81m x 4.02m) Lounge

20'3" x 13'2" (6.17m x 4.02m)

Bedroom 10'8" x 8'2" (3.26m x 2.48m)

Kitchen/Diner

18'9" x 13'6" (5.71m x 4.11m) Bathroom

WC Bedroom

10'8" x 12'2" (3.26m x 3.71m) Store

En-suite ON THE FIRST FLOOR

Store

THREE BEDROOM SEMI-

SOUGHT

**AFTER** 

LOCATION

#### Floor Plan

All measurements are approximate and are for illustration only. Plan produced using PlanUp.

These particulars, whilst believed to be accurate are set out as a general outline only for guidance and do not constitute any part of an offer or contract. Intending purchasers should not rely on them as statements of representation of fact, but must satisfy themselves by inspection or otherwise as to their accuracy. No person in this firms employment has the authority to make or give any representation or warranty in respect of the property.