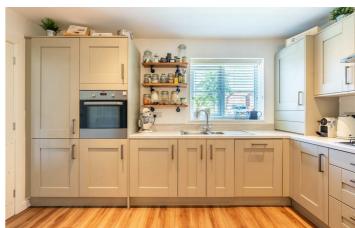

#### Five Mile Park Wideopen, NE13 6NT

The accommodation briefly comprises; an entrance hallway with storage cupboard, A large front-to-back living room with panelled feature wall and patio doors leading to the rear garden. The modern kitchen space which offers a range of wall and floor units with coordinated worksurfaces leads to a dining area with access to the garage which is currently used as a utility.