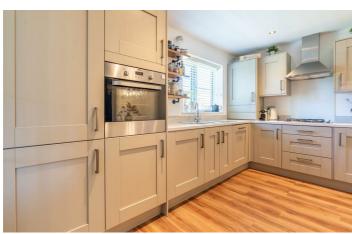

#### Five Mile Park Wideopen, NE13 6NT

The accommodation briefly comprises; an entrance hallway with storage cupboard, A large front-to-back living room with panelled feature wall and patio doors leading to the rear garden. The modern kitchen space which offers a range of wall and floor units with coordinated worksurfaces leads to a dining area with access to the garage which is currently used as a utility.