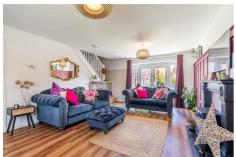

#### Five Mile Park Wideopen, NE13 6NT

The accommodation briefly comprises; an entrance hallway with storage cupboard, A large front-to-back living room with panelled feature wall and patio doors leading to the rear garden. The modern kitchen space which offers a range of wall and floor units with coordinated worksurfaces leads to a dining area with access to the garage which is currently used as a utility.