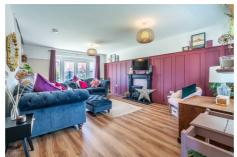

#### Five Mile Park Wideopen, NE13 6NT

The accommodation briefly comprises; an entrance hallway with storage cupboard, A large front-to-back living room with panelled feature wall and patio doors leading to the rear garden. The modern kitchen space which offers a range of wall and floor units with coordinated worksurfaces leads to a dining area with access to the garage which is currently used as a utility.