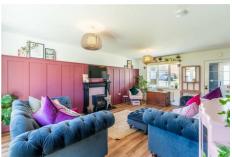

#### Five Mile Park Wideopen, NE13 6NT

The accommodation briefly comprises; an entrance hallway with storage cupboard, A large front-to-back living room with panelled feature wall and patio doors leading to the rear garden. The modern kitchen space which offers a range of wall and floor units with coordinated worksurfaces leads to a dining area with access to the garage which is currently used as a utility.