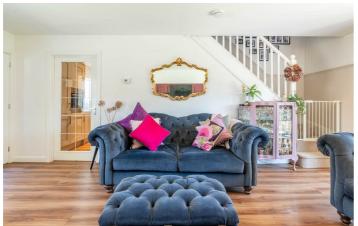

#### Five Mile Park Wideopen, NE13 6NT

The accommodation briefly comprises; an entrance hallway with storage cupboard, A large front-to-back living room with panelled feature wall and patio doors leading to the rear garden. The modern kitchen space which offers a range of wall and floor units with coordinated worksurfaces leads to a dining area with access to the garage which is currently used as a utility.