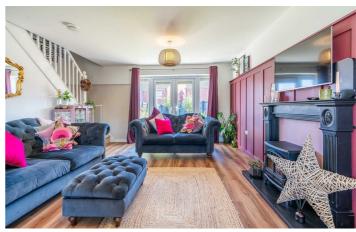

#### Five Mile Park Wideopen, NE13 6NT

The accommodation briefly comprises; an entrance hallway with storage cupboard, A large front-to-back living room with panelled feature wall and patio doors leading to the rear garden. The modern kitchen space which offers a range of wall and floor units with coordinated worksurfaces leads to a dining area with access to the garage which is currently used as a utility.