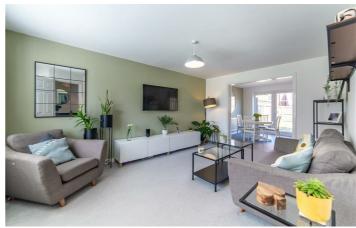

## **44 Speckledwood Way**

Great Park, NE13 9ED

The accommodation briefly comprises of; Entrance hallway providing access to; a lounge with a window to the front and double doors to the rear. There is a fully fitted kitchen with a range of appliances and French doors to the rear gardens. There is a utility room, storage cupboard and a separate WC.

#### Lounge

16'4" x 12'0" (4.99 x 3.67)