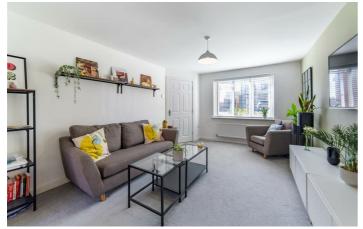

## **44 Speckledwood Way**

Great Park, NE13 9ED

The accommodation briefly comprises of; Entrance hallway providing access to; a lounge with a window to the front and double doors to the rear. There is a fully fitted kitchen with a range of appliances and French doors to the rear gardens. There is a utility room, storage cupboard and a separate WC.

#### Lounge

16'4" x 12'0" (4.99 x 3.67)