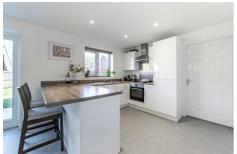

## **44 Speckledwood Way**

Great Park, NE13 9ED

The accommodation briefly comprises of; Entrance hallway providing access to; a lounge with a window to the front and double doors to the rear. There is a fully fitted kitchen with a range of appliances and French doors to the rear gardens. There is a utility room, storage cupboard and a separate WC.

#### Kitchen/Dining Room

11'6" x 18'2" (3.52 x 5.55)