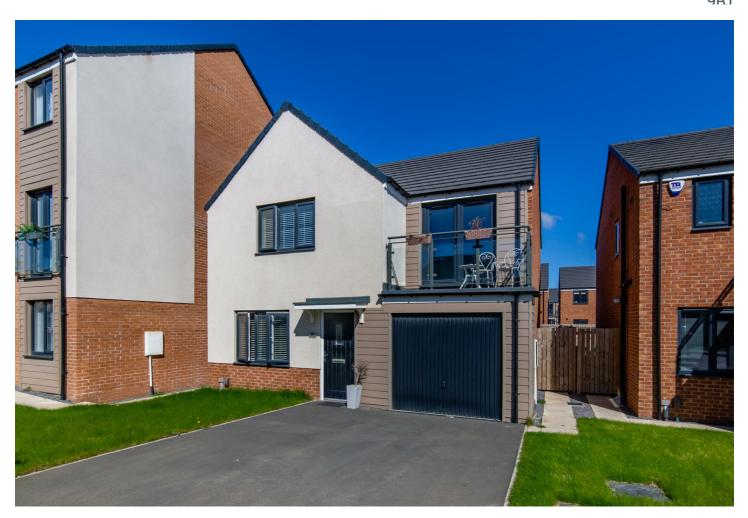

## Great Park, NE13 9ED

DETACHED HOME - GREAT CONDITION - LARGE REAR GARDEN

Brunton Residential are delighted to offer for sale this four bedroom detached home located on Speckledwood Way in Great Park. This recently built property benefits from a large rear garden, is well presented throughout and offers off-street parking and integral garage.

## **44 Speckledwood Way**

Great Park, NE13 9ED

The accommodation briefly comprises of; Entrance hallway providing access to; a lounge with a window to the front and double doors to the rear. There is a fully fitted kitchen with a range of appliances and French doors to the rear gardens. There is a utility room, storage cupboard and a separate WC.

The first floor consists of a master bedroom with a stylish ensuite shower room, bedroom two with a balcony, bedrooms three and four and a modern family bathroom.

Externally there is a large landscaped garden to the rear laid mainly to lawn with patio areas and fenced boundaries while to the front is a driveway providing off-street parking and access to the integral garage.