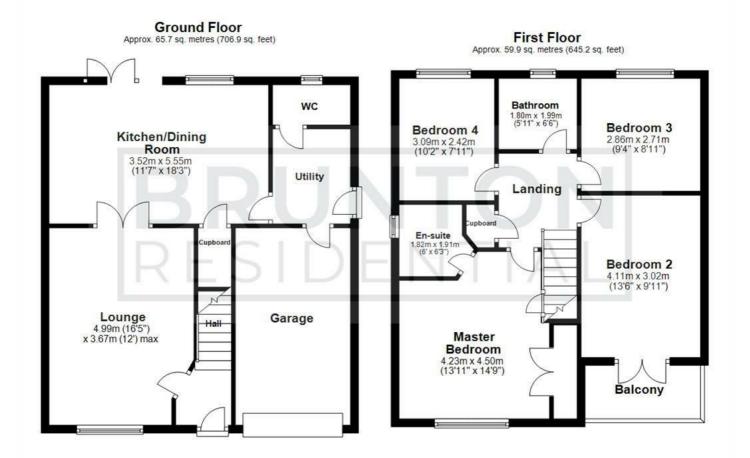

#### Floor Plan

All measurements are approximate and are for illustration only. Plan produced using PlanUp.

These particulars, whilst believed to be accurate are set out as a general outline only for guidance and do not constitute any part of an offer or contract. Intending purchasers should not rely on them as statements of representation of fact, but must satisfy themselves by inspection or otherwise as to their accuracy. No person in this firms employment has the authority to make or give any representation or warranty in respect of the property.

#### Hall

#### Lounge

16'4" x 12'0" (4.99 x 3.67)

#### Kitchen/Dining Room

11'6" x 18'2" (3.52 x 5.55)

#### Utility

WC

#### Garage

ON THE FIRST FLOOR

#### Landing

#### Master Bedroom

13'10" x 14'9" (4.23 x 4.50)

#### En-suite

5'11" x 6'3" (1.82 x 1.91)

#### Bedroom 2

13'5" x 9'10" (4.11 x 3.02)

#### Balcony

#### Bedroom 3

9'4" x 8'10" (2.86 x 2.71)

#### Bedroom 4

10'1" x 7'11" (3.09 x 2.42)

#### Bathroom

5'10" x 6'6" (1.80 x 1.99)

Disclaimer

- FOUR **BEDROOM**
- SOUGHT AFTER LOCATION
- LARGE REAR **GARDEN**
- DETACHEDGREAT CONDITION
- EXCELLENTGARAGE & FAMILY **DRIVEWAY** HOME
- FRFFHOLD

bruntonresidential.com