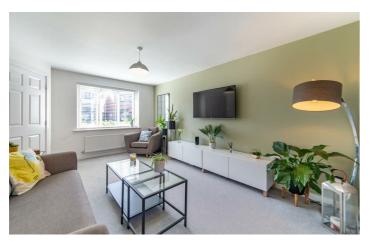

## **44 Speckledwood Way**

Great Park, NE13 9ED

The accommodation briefly comprises of; Entrance hallway providing access to; a lounge with a window to the front and double doors to the rear. There is a fully fitted kitchen with a range of appliances and French doors to the rear gardens. There is a utility room, storage cupboard and a separate WC.

#### Lounge

16'4" x 12'0" (4.99 x 3.67)