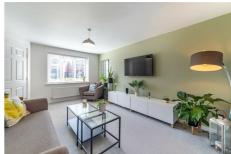

## **44 Speckledwood Way**

Great Park, NE13 9ED

The accommodation briefly comprises of; Entrance hallway providing access to; a lounge with a window to the front and double doors to the rear. There is a fully fitted kitchen with a range of appliances and French doors to the rear gardens. There is a utility room, storage cupboard and a separate WC.

#### Lounge

16'4" x 12'0" (4.99 x 3.67)