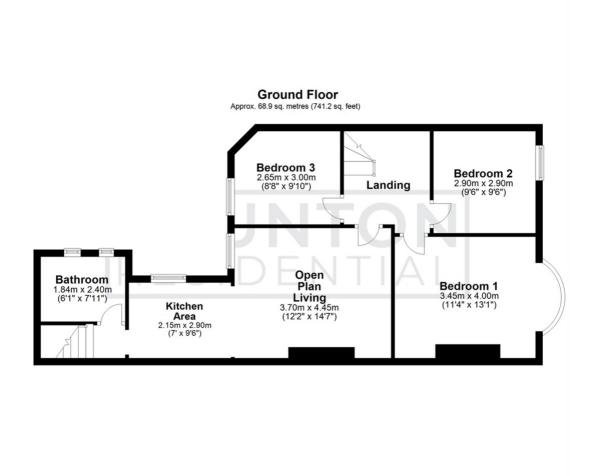

### Bedroom 1

11'4" x 13'1" (3.45m x 4.00m) ALL MEASUREMENTS TAKEN AT WIDEST POINTS

## Bedroom 2

9'6" x 9'6" (2.90m x 2.90m) ALL MEASUREMENTS TAKEN AT WIDEST POINTS

#### Bedroom 3

8'8" x 9'10" (2.65m x 3.00m) ALL MEASUREMENTS TAKEN AT WIDEST POINTS

### **Open Plan Living**

12'2" x 14'7" (3.70m x 4.45m) ALL MEASUREMENTS TAKEN AT WIDEST POINTS

#### **Kitchen Area**

7'1" x 9'6" (2.15m x 2.90m) ALL MEASUREMENTS TAKEN AT WIDEST

POINTS

#### Bathroom

ALL MEASUREMENTS TAKEN AT WIDEST POINTS

## ents are approximate and are for illustration only. Plan produced using PlanUp.