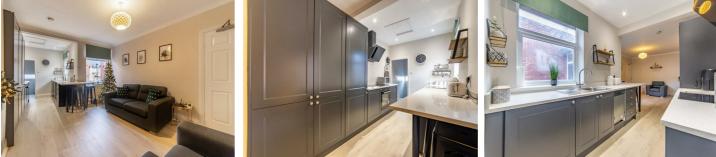

### **Open Plan Living**

12'2" x 14'7" (3.70m x 4.45m) ALL MEASUREMENTS TAKEN AT WIDEST POINTS

#### **Kitchen Area**

7'1" x 9'6" (2.15m x 2.90m) ALL MEASUREMENTS TAKEN AT WIDEST

POINTS

#### Bathroom

ALL MEASUREMENTS TAKEN AT WIDEST POINTS