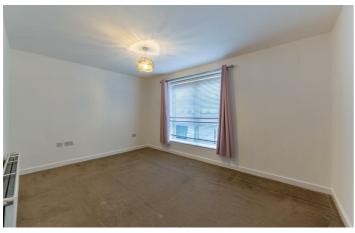

#### Bedroom 1

10'2" x 14'1" (3.10m x 4.30m)

#### Bedroom 2

11'2" x 9'6" (3.40m x 2.90m)