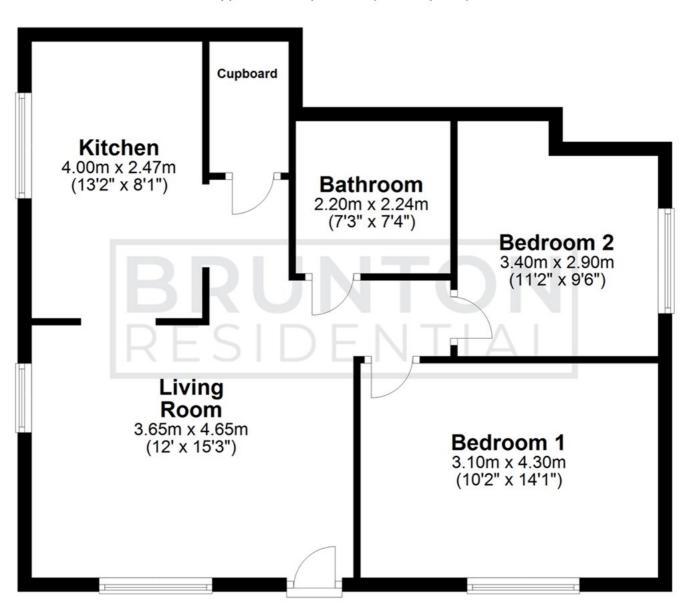

### Floor Plan

# **Ground Floor**

Approx. 63.2 sq. metres (680.4 sq. feet)

All measurements are approximate and are for illustration only.

Plan produced using PlanUp.

These particulars, whilst believed to be accurate are set out as a general outline only for guidance and do not constitute any part of an offer or contract. Intending purchasers should not rely on them as statements of representation of fact, but must satisfy themselves by inspection or otherwise as to their accuracy. No person in this firms employment has the authority to make or give any representation or warranty in respect of the property.

### **Living Room**

12'0" x 15'3" (3.65m x 4.65m)

#### Kitchen

13'1" x 8'1" (4.00m x 2.47m)

### Cupboard

#### Bedroom 1

10'2" x 14'1" (3.10m x 4.30m)

#### Bedroom 2

11'2" x 9'6" (3.40m x 2.90m)

### Bathroom