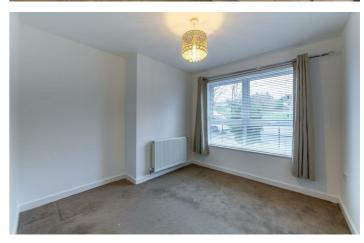

#### Bedroom 1

10'2" x 14'1" (3.10m x 4.30m)

#### Bedroom 2

11'2" x 9'6" (3.40m x 2.90m)