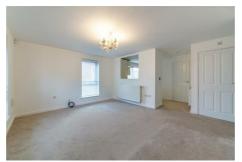

#### Bedroom 1

10'2" x 14'1" (3.10m x 4.30m)

#### Bedroom 2

11'2" x 9'6" (3.40m x 2.90m)