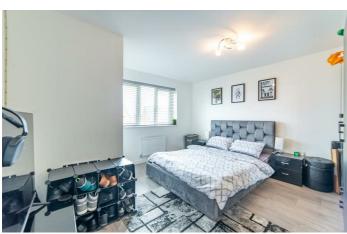

### Bedroom

13'3" x 11'8" (4.03m x 3.55m)

#### Bedroom

12'2" x 11'8" (3.70m x 3.55m)

#### Bedroom

10'10" x 9'1" (3.29m x 2.76m)

#### Bedroom

8'10" x 8'8" (2.69m x 2.64m)