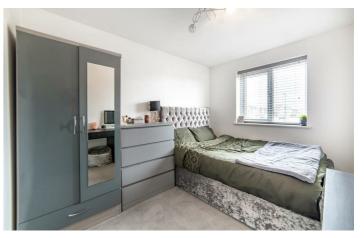

### Bedroom

13'3" x 11'8" (4.03m x 3.55m)

#### Bedroom

12'2" x 11'8" (3.70m x 3.55m)

#### Bedroom

10'10" x 9'1" (3.29m x 2.76m)

#### Bedroom

8'10" x 8'8" (2.69m x 2.64m)