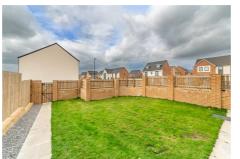

Externally, there is a small town garden to the front whilst to the rear is a mainly lawned garden with walled and fenced boundaries and pathway access to driveway and garage.

| ON T      | <br>$\sim$ |         |      | $\sim$ $\sim$ |
|-----------|------------|---------|------|---------------|
|           |            |         |      |               |
| ( ) N   1 | וארו       | и лімі. | , ,, | . ハ ハヘ        |