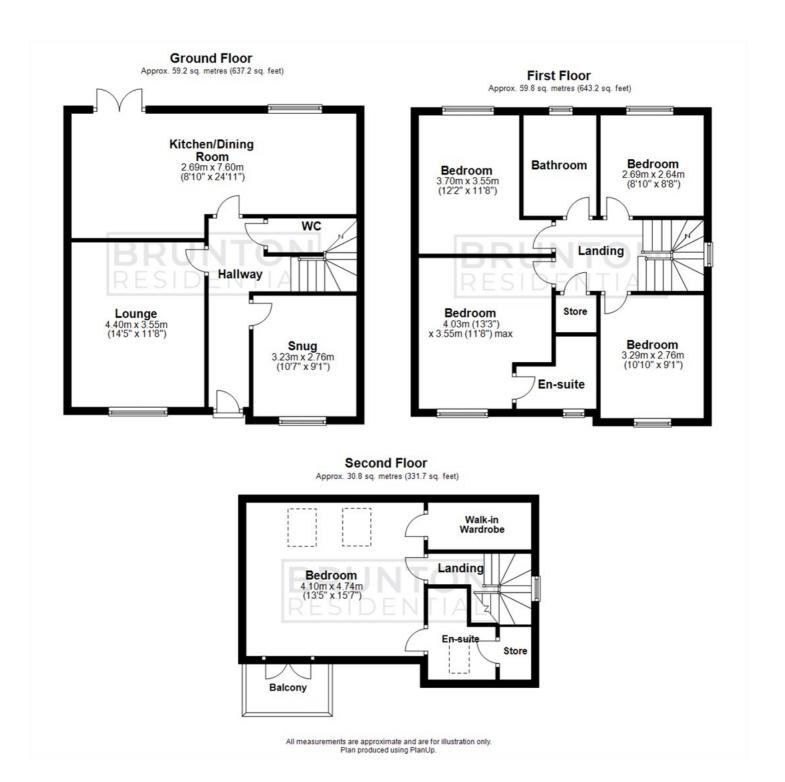

# 243 Roseden Way

Great Park, NE13 9DS

Internally this property provides generous, well presented accommodation, briefly comprising: entrance hall, lounge, large kitchen diner with French doors to the rear garden, there is also a snug/office and ground floor WC. To the first floor there are four bedrooms, one with an en-suite shower room as well as the main family bathroom. The master bedroom is located on the top floor and features a further ensuite, walk in wardrobe and access to the balcony via French doors.

#### Hallway

## Lounge

14'5" x 11'8" (4.40m x 3.55m)

## Snug

10'7" x 9'1" (3.23m x 2.76m)

## Kitchen/Dining Room

8'10" x 24'11" (2.69m x 7.60m)

#### WC

## ON THE FIRST FLOOR

## Landing

### Bedroom

13'3" x 11'8" (4.03m x 3.55m)

#### En-suite

#### Bedroom

12'2" x 11'8" (3.70m x 3.55m)

#### Bedroom

10'10" x 9'1" (3.29m x 2.76m)

#### Bedroom

8'10" x 8'8" (2.69m x 2.64m)

#### Bathroom

## ON THE SECOND FLOOR

#### Landing

#### **Bedroom**

13'5" x 15'7" (4.10m x 4.74m)

#### En-suite

Walk-in Wardrobe

## Balcony

4'7" x 7'3" (1.40m x 2.20m)

#### Floor Plan

These particulars, whilst believed to be accurate are set out as a general outline only for guidance and do not constitute any part of an offer or contract. Intending purchasers should not rely on them as statements of representation of fact, but must satisfy themselves by inspection or otherwise as to their accuracy. No person in this firms employment has the authority to make or give any representation or warranty in respect of the property.