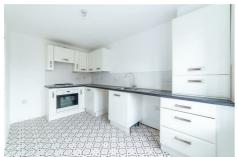

## Great Park Newcastle Upon Tyne, NE13 9DS

Accommodation briefly comprises of; entrance hall with stairs to the first floor. A door leads into the kitchen which is fitted with a range of wall and base units with complimentary worktops, integrated oven along with 4 hob gas cooker and overhead extractor fan. Returning to the hallway, a conveniently located WC awaits, leading to the spacious lounge at the end of the corridor. This welcoming lounge extends its warmth to the outdoors through double doors that open to the garden.

### Kitchen

12'6" x 9'4" (3.82m x 2.84m)