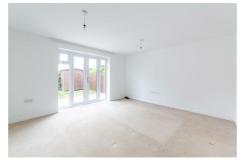

## Great Park Newcastle Upon Tyne, NE13 9DS

Accommodation briefly comprises of; entrance hall with stairs to the first floor. A door leads into the kitchen which is fitted with a range of wall and base units with complimentary worktops, integrated oven along with 4 hob gas cooker and overhead extractor fan. Returning to the hallway, a conveniently located WC awaits, leading to the spacious lounge at the end of the corridor. This welcoming lounge extends its warmth to the outdoors through double doors that open to the garden.

## Lounge

13'4" x 14'6" (4.07m x 4.43m)