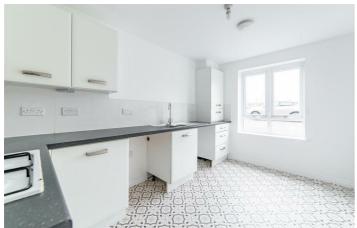

mpletes the master suite, featuring a shower, WC, and wash hand basin.

Externally, the house boasts a rear garden and convenient parking for two cars. To the rear is a generous sized garden which consists of mainly paved areas with some lawn and a shed for outdoor storage.

## ON THE GROUND FLOOR

## Hallway

## Lounge

13'4" x 14'6" (4.07m x 4.43m)

### Kitchen

12'6" x 9'4" (3.82m x 2.84m)

## WC

## ON THE FIRST FLOOR

## Landing

#### Bedroom

10'1" x 7'1" (3.08m x 2.16m)

#### Bathroom

8'5" x 7'1" (2.57m x 2.16m)

#### Bedroom

11'11" x 14'4" (3.63m x 4.38m)

### ON THE SECOND FLOOR

## Bedroom

22'6" x 14'4" (6.86m x 4.38m)

#### En-suite

## Store

## Disclaimer



- THREE SEMI CHAIN FREE **DETACHED**
- **360** GREAT DOUBLE VIRTUAL PARK **PARKING**
- GOSFORTH

TOUR

BEDROOMS

















bruntonresidential.com

## Floor Plan



Total area: approx. 113.3 sq. metres (1219.5 sq. feet)

All measurements are approximate and are for illustration only. Plan produced using PlanUp.

These particulars, whilst believed to be accurate are set out as a general outline only for guidance and do not constitute any part of an offer or contract. Intending purchasers should not rely on them as statements of representation of fact, but must satisfy themselves by inspection or otherwise as to their accuracy. No person in this firms employment has the authority to make or give any representation or warranty in respect of the property.