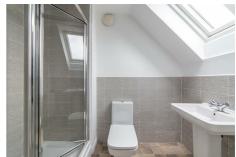

The first floor comprises of two double bedrooms one with a storage cupboard. A modern family bathroom fitted with bath, shower, wash hand basin and WC. Continuing upward, a staircase from the landing ascends to the second floor, where the master bedroom resides. This space is thoughtfully designed with built-in wardrobes along the eaves, maximizing every inch. An adjoining modern en-suite shower room completes the master suite, featuring a shower, WC, and wash hand basin.

#### En-suite