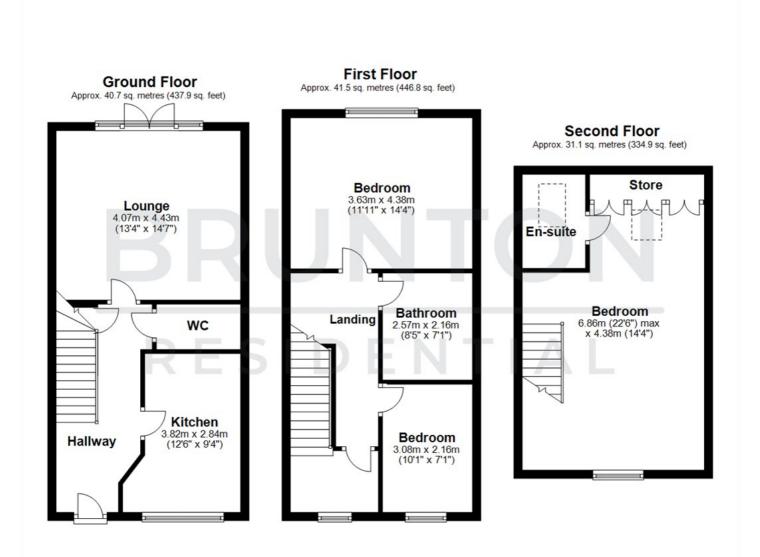

## Floor Plan

Total area: approx. 113.3 sq. metres (1219.5 sq. feet)

All measurements are approximate and are for illustration only. Plan produced using PlanUp.

These particulars, whilst believed to be accurate are set out as a general outline only for guidance and do not constitute any part of an offer or contract. Intending purchasers should not rely on them as statements of representation of fact, but must satisfy themselves by inspection or otherwise as to their accuracy. No person in this firms employment has the authority to make or give any representation or warranty in respect of the property.

## Hallway

## Lounge

13'4" x 14'6" (4.07m x 4.43m)

### Kitchen

12'6" x 9'4" (3.82m x 2.84m)

## WC

## Landing

#### Bedroom

10'1" x 7'1" (3.08m x 2.16m)

#### Bathroom

8'5" x 7'1" (2.57m x 2.16m)

#### Bedroom

11'11" x 14'4" (3.63m x 4.38m)

## Bedroom

22'6" x 14'4" (6.86m x 4.38m)

#### En-suite

## Store